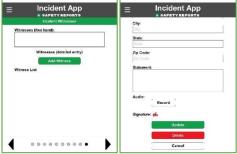

Record Injuries and Illnesses, including body diagrams for added detail.

Enter vehicle information and use a diagram to recreate the accident scene.

Add witness statements in text or audio, and signatures.