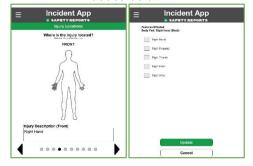

Record Injuries and Illnesses, including body diagrams for added detail.

Enter vehicle information and use a diagram to recreate the accident scene.

Add witness statements in text or audio, and signatures.