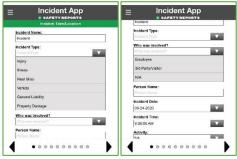

Describe what led up to the incident, and notes or a narrative

Choose whether reporting only, or if this incident report is accompanying a claim.

Add and manage photos.

Choose details about the incident, including employees' actions, and locations from drop-down menus