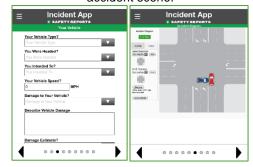

Record Injuries and Illnesses, including body diagrams for added detail.

Enter vehicle information and use a diagram to recreate the accident scene.

Add witness statements in text or audio, and signatures.