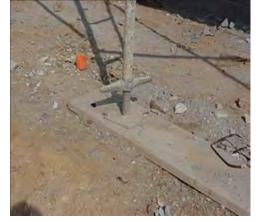

| #  | Category          | Observations:                                                                                                                                                                                           |
|----|-------------------|---------------------------------------------------------------------------------------------------------------------------------------------------------------------------------------------------------|
| 1  | Aerial/Boom Lifts | Worker(s) observed standing on toeboard or rail of lift, did not keep both feet on floor of basket (1926.453) (See Photo)<br>Note: Worker observed with one foot on mid rail                            |
| 6  | Cranes            | Accessible areas within swing radius of crane are not barricaded to prevent workers from being struck or crushed (1926.1424) (See Photo)<br>Note: Radius guard is installed but not flagged per policy. |
| 8  | Electrical Safety | Extension cord(s) in poor condition, i.e. worn or frayed (1926.416) (See Photo)<br>Note: Most cords were in good condition. This is the only cord found with damage.                                    |
| 8  | Electrical Safety | Cords not protected/kept clear of working spaces and walkways (1926.416) (See Photo)<br>Note: Remove cord or suspend it to keep out of water and pedestrian traffic.                                    |
| 10 | Fall Protection   | The PFA System does not protect employee(s) from coming in contact with lower level                                                                                                                     |