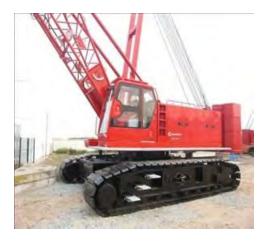

| #  | Category          | Observations:                                                                                                                                                                                           |
|----|-------------------|---------------------------------------------------------------------------------------------------------------------------------------------------------------------------------------------------------|
| 1  | Aerial/Boom Lifts | Worker(s) observed standing on toeboard or rail of lift, did not keep both feet on floor of basket (1926.453) (See Photo)<br>Note: Worker observed with one foot on mid rail                            |
| 6  | Cranes            | Accessible areas within swing radius of crane are not barricaded to prevent workers from being struck or crushed (1926.1424) (See Photo)<br>Note: Radius guard is installed but not flagged per policy. |
| 8  | Electrical Safety | Extension cord(s) in poor condition, i.e. worn or frayed (1926.416) (See Photo)<br>Note: Most cords were in good condition. This is the only cord found with damage.                                    |
| 8  | Electrical Safety | Cords not protected/kept clear of working spaces and walkways (1926.416) (See Photo)<br>Note: Remove cord or suspend it to keep out of water and pedestrian traffic.                                    |
| 10 | Fall Protection   | The PFA System does not protect employee(s) from coming in contact with lower level                                                                                                                     |

## **Recommendations:**

- 1) Aerial/Boom Lifts
  - When working from an aerial lift, employees must stand firmly on the floor of the basket and not be allowed to step or climb on toebard or railing of basket or use planks, ladders or other devices for a work position [reference 1926.453(b)(2)(iv)]. <u>View OSHA Standard</u>
    - Note: Worker observed with one foot on mid rail
    - Responsible Party: E.J. Erectors
- 2) Cranes
  - Make sure all accessible areas within swing radius of crane are barricaded to prevent workers from being struck or crushed [reference 1926.1424(a)]. <u>View OSHA Standard</u>
    - Note: Radius guard is installed but not flagged per policy.
    - Severity Rating: Advisory
    - Responsible Party: Master Construction
- 3) Electrical Safety
  - Inspect extension cords with each use and make sure worn or frayed electric cords are removed from service [reference 1926.416(e)(1)]. Ideally, damaged cords should be completely removed from the work area and tagged DO NOT USE or discarded. <u>View OSHA Standard</u>
    - Note: Most cords were in good condition. This is the only cord found with damage.
    - Severity Rating: Moderate
    - Responsible Party: Best Contractor
  - Instruct workers to keep electrical cords reasonably clear of working spaces, walkways or similar areas to minimize trip/fall hazard and to protect cords from damage [reference 1926.416(b)(2)]. Consider re-routing cords away from active work areas or eliminating cords that are no longer needed. In some situations, it may be necessary to suspend cords or bury them in plastic conduit to protect them. <u>View OSHA Standard</u>
    - Note: Remove cord or suspend it to keep out of water and pedestrian traffic.
    - Severity Rating: Minor
    - Responsible Party: Master Construction
- 4) Fall Protection
  - When using Personal Fall Arrest Systems to meet OSHA's six foot fall protection standard, the PFA system must be rigged such that the employee does not come in contact with the lower level [reference 1926.502(d)(16)(iii)]. <u>View OSHA Standard</u>
    - Note: Should be using a retractable. The
    - 6 lanyard and choker not working.
    - Severity Rating: Critical
    - Contributing Factor: Training
    - Responsible Party: E.J. Erectors
  - When performing roofing activities, the control line shall be erected not less than 6 feet nor more than 25 feet from all unprotected or leading edges of roof surfaces [reference 1926.502(g)(1)(i)]. <u>View OSHA Standard</u>
    - Responsible Party: Atta Boy Roofing