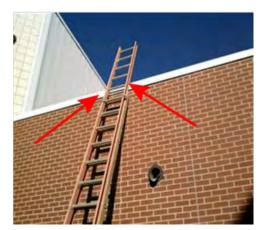

|    |                       | (1926.502) (See Photo)<br>Note: Should be using a retractable. The                                                                                                                                  |
|----|-----------------------|-----------------------------------------------------------------------------------------------------------------------------------------------------------------------------------------------------|
| 10 | Fall Protection       | 6 lanyard and choker not working.<br>Control lines are not erected at least 6 back feet from all unprotected/leading edges of low-<br>sloped roofs during roofing activities (1926.502) (See Photo) |
| 11 | Fire Safety           | Fire extinguishers not maintained in operating condition (1926.150) (See Photo)<br>Note: This fire extinguisher was discharged.                                                                     |
| 11 | Fire Safety           | The travel distance to nearest fire extinguisher is not within 100 feet (1926.150) (See Photo)                                                                                                      |
| 13 | Fueling Operations    | Fuel tanks are not properly labeled/identified (NFPA 30) (See Photo)<br>Note: Not properly labeled. Need to contact fuel supplier to get this fixed.                                                |
| 16 | Housekeeping          | Housekeeping is unacceptable/needs improvement (1926.25) (See Photo)                                                                                                                                |
| 16 | Housekeeping          | Workers are exposed to scrap lumber with protruding nails (1926.25) (See Photo)<br>Note: Found several boards in scrap lumber pile with protruding nails.                                           |
| 17 | Ladders/Stairs        | Ladder(s) not set up at proper angle (1926.1053) (See Photo)<br>Note: Ladder is sagging, needs to be placed at proper angle.                                                                        |
| 17 | Ladders/Stairs        | Side rails are not secured to prevent side shift (1926.1053) (See Photo)<br>Note: Need to schedule meeting with subs to remind everyone that ladders need to be tied off.                           |
| 17 | Ladders/Stairs        | Handrail(s) are not provided as required on stairs with 4 or more risers (1926.1052) (See Photo)                                                                                                    |
| 20 | PPE                   | Appropriate PPE is not always provided and/or used as required (1926.95) (See Photo)                                                                                                                |
| 23 | Rigging               | Not all rigging equipment is properly tagged/labeled with required markings (1926.251) (See Photo)                                                                                                  |
| 27 | Scaffolds (Supported) | Scaffolds are not inspected and/or free of visible defects (1926.451) (See Photo)<br>Note: Scaffolding was inspected but not documented                                                             |
| 32 | Steel Erection        | Site layout is not properly graded, drained, and/or there's inadequate space for safe storage (1926.752) (See Photo)<br>Note: Lay down yard needs to be relocated or graded to remove water.        |
| 41 | Other/Misc.           | Walking/working surfaces are not reasonably level and/or free of avoidable slip/trip/fall hazards such as deep ruts, large rocks, steep slopes, etc. (See Photo)                                    |

- 5) Fire Safety
  - Take steps to ensure all fire extinguishers used at the jobsite are fully charged and maintained in good operating condition [reference 1926.150(a)(4)]. Defective equipment should be immediately replaced. <u>View OSHA Standard</u>
    - Note: This fire extinguisher was discharged.
    - Severity Rating: Moderate
    - Responsible Party: Drake's Drywall
  - The travel distance from any point of the protected area to the nearest fire extinguisher shall not exceed 100 feet of travel distance [reference 1926.150(c)(1)(i)]. Take appropriate steps to ensure an adequate number of working fire extinguishers are provided at the worksite to meet this requirement. <u>View OSHA Standard</u>
    - Severity Rating: Moderate
    - Responsible Party: Atta Boy Roofing
- 6) Fueling Operations
  - Take steps to ensure fuel tanks are properly labeled and/or identified with fuel name stenciled on tank, flammable placards, etc. per requirements in NFPA 30 and/or applicable local/state codes.
    - Note: Not properly labeled. Need to contact fuel supplier to get this fixed.
    - Severity Rating: Advisory
    - Responsible Party: Panther Construction
- 7) Housekeeping
  - Take steps to ensure all work areas, passageways, and stairs are kept reasonably clean, orderly and free of scrap lumber, trash, debris, cords, etc. [reference 1926.25]. <u>View OSHA Standard</u>
    - Severity Rating: Serious
    - Responsible Party: Best Contractor, Drake's Drywall
  - Scrap lumber with protruding nails shall be kept cleared from work areas, passageways, and stairs, in and around buildings or other structures [reference 1926.25(a)]. <u>View OSHA Standard</u>
    - Note: Found several boards in scrap lumber pile with protruding nails.
    - •
    - Responsible Party: Panther Construction, Stonewall Construction
- 8) Ladders/Stairs
  - Ladders must be set up at proper angle where the horizontal distance from the top support to the foot of ladder is approximately 1/4 of the working length of the ladder [reference 1926.1053(b)(5)(l)]. <u>View OSHA Standard</u>
    - Note: Ladder is sagging, needs to be placed at proper angle.
    - Responsible Party: E.J. Erectors
  - Take appropriate steps to secure ladder side rails to a rigid support to prevent the ladder from slipping sideways [reference 1926.1053(b)(1)] <u>View OSHA Standard</u>
    - Note: Need to schedule meeting with subs to remind everyone that ladders need to be tied off.