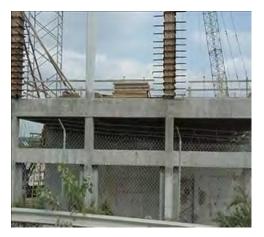

|    |                       | (1926.502) (See Photo)<br>Note: Should be using a retractable. The                                                                                                                                  |
|----|-----------------------|-----------------------------------------------------------------------------------------------------------------------------------------------------------------------------------------------------|
| 10 | Fall Protection       | 6 lanyard and choker not working.<br>Control lines are not erected at least 6 back feet from all unprotected/leading edges of low-<br>sloped roofs during roofing activities (1926.502) (See Photo) |
| 11 | Fire Safety           | Fire extinguishers not maintained in operating condition (1926.150) (See Photo)<br>Note: This fire extinguisher was discharged.                                                                     |
| 11 | Fire Safety           | The travel distance to nearest fire extinguisher is not within 100 feet (1926.150) (See Photo)                                                                                                      |
| 13 | Fueling Operations    | Fuel tanks are not properly labeled/identified (NFPA 30) (See Photo)<br>Note: Not properly labeled. Need to contact fuel supplier to get this fixed.                                                |
| 16 | Housekeeping          | Housekeeping is unacceptable/needs improvement (1926.25) (See Photo)                                                                                                                                |
| 16 | Housekeeping          | Workers are exposed to scrap lumber with protruding nails (1926.25) (See Photo)<br>Note: Found several boards in scrap lumber pile with protruding nails.                                           |
| 17 | Ladders/Stairs        | Ladder(s) not set up at proper angle (1926.1053) (See Photo)<br>Note: Ladder is sagging, needs to be placed at proper angle.                                                                        |
| 17 | Ladders/Stairs        | Side rails are not secured to prevent side shift (1926.1053) (See Photo)<br>Note: Need to schedule meeting with subs to remind everyone that ladders need to be tied off.                           |
| 17 | Ladders/Stairs        | Handrail(s) are not provided as required on stairs with 4 or more risers (1926.1052) (See Photo)                                                                                                    |
| 20 | PPE                   | Appropriate PPE is not always provided and/or used as required (1926.95) (See Photo)                                                                                                                |
| 23 | Rigging               | Not all rigging equipment is properly tagged/labeled with required markings (1926.251) (See Photo)                                                                                                  |
| 27 | Scaffolds (Supported) | Scaffolds are not inspected and/or free of visible defects (1926.451) (See Photo)<br>Note: Scaffolding was inspected but not documented                                                             |
| 32 | Steel Erection        | Site layout is not properly graded, drained, and/or there's inadequate space for safe storage (1926.752) (See Photo)<br>Note: Lay down yard needs to be relocated or graded to remove water.        |
| 41 | Other/Misc.           | Walking/working surfaces are not reasonably level and/or free of avoidable slip/trip/fall hazards such as deep ruts, large rocks, steep slopes, etc. (See Photo)                                    |