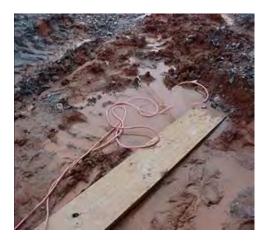

| #  | Category          | Observations:                                                                                                                                                                                           |
|----|-------------------|---------------------------------------------------------------------------------------------------------------------------------------------------------------------------------------------------------|
| 1  | Aerial/Boom Lifts | Worker(s) observed standing on toeboard or rail of lift, did not keep both feet on floor of basket (1926.453) (See Photo)<br>Note: Worker observed with one foot on mid rail                            |
| 6  | Cranes            | Accessible areas within swing radius of crane are not barricaded to prevent workers from being struck or crushed (1926.1424) (See Photo)<br>Note: Radius guard is installed but not flagged per policy. |
| 8  | Electrical Safety | Extension cord(s) in poor condition, i.e. worn or frayed (1926.416) (See Photo)<br>Note: Most cords were in good condition. This is the only cord found with damage.                                    |
| 8  | Electrical Safety | Cords not protected/kept clear of working spaces and walkways (1926.416) (See Photo)<br>Note: Remove cord or suspend it to keep out of water and pedestrian traffic.                                    |
| 10 | Fall Protection   | The PFA System does not protect employee(s) from coming in contact with lower level                                                                                                                     |