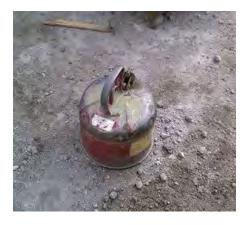

|    |                       | (1926.502) (See Photo)<br>Note: Should be using a retractable. The                                                                                                                                  |
|----|-----------------------|-----------------------------------------------------------------------------------------------------------------------------------------------------------------------------------------------------|
| 10 | Fall Protection       | 6 lanyard and choker not working.<br>Control lines are not erected at least 6 back feet from all unprotected/leading edges of low-<br>sloped roofs during roofing activities (1926.502) (See Photo) |
| 11 | Fire Safety           | Fire extinguishers not maintained in operating condition (1926.150) (See Photo)<br>Note: This fire extinguisher was discharged.                                                                     |
| 11 | Fire Safety           | The travel distance to nearest fire extinguisher is not within 100 feet (1926.150) (See Photo)                                                                                                      |
| 13 | Fueling Operations    | Fuel tanks are not properly labeled/identified (NFPA 30) (See Photo)<br>Note: Not properly labeled. Need to contact fuel supplier to get this fixed.                                                |
| 16 | Housekeeping          | Housekeeping is unacceptable/needs improvement (1926.25) (See Photo)                                                                                                                                |
| 16 | Housekeeping          | Workers are exposed to scrap lumber with protruding nails (1926.25) (See Photo)<br>Note: Found several boards in scrap lumber pile with protruding nails.                                           |
| 17 | Ladders/Stairs        | Ladder(s) not set up at proper angle (1926.1053) (See Photo)<br>Note: Ladder is sagging, needs to be placed at proper angle.                                                                        |
| 17 | Ladders/Stairs        | Side rails are not secured to prevent side shift (1926.1053) (See Photo)<br>Note: Need to schedule meeting with subs to remind everyone that ladders need to be tied off.                           |
| 17 | Ladders/Stairs        | Handrail(s) are not provided as required on stairs with 4 or more risers (1926.1052) (See Photo)                                                                                                    |
| 20 | PPE                   | Appropriate PPE is not always provided and/or used as required (1926.95) (See Photo)                                                                                                                |
| 23 | Rigging               | Not all rigging equipment is properly tagged/labeled with required markings (1926.251) (See Photo)                                                                                                  |
| 27 | Scaffolds (Supported) | Scaffolds are not inspected and/or free of visible defects (1926.451) (See Photo)<br>Note: Scaffolding was inspected but not documented                                                             |
| 32 | Steel Erection        | Site layout is not properly graded, drained, and/or there's inadequate space for safe storage (1926.752) (See Photo)<br>Note: Lay down yard needs to be relocated or graded to remove water.        |
| 41 | Other/Misc.           | Walking/working surfaces are not reasonably level and/or free of avoidable slip/trip/fall hazards such as deep ruts, large rocks, steep slopes, etc. (See Photo)                                    |

- 5) Fire Safety
  - Take steps to ensure all fire extinguishers used at the jobsite are fully charged and maintained in good operating condition [reference 1926.150(a)(4)]. Defective equipment should be immediately replaced. <u>View OSHA Standard</u>
    - Note: This fire extinguisher was discharged.
    - Severity Rating: Moderate
    - Responsible Party: Drake's Drywall
  - The travel distance from any point of the protected area to the nearest fire extinguisher shall not exceed 100 feet of travel distance [reference 1926.150(c)(1)(i)]. Take appropriate steps to ensure an adequate number of working fire extinguishers are provided at the worksite to meet this requirement. <u>View OSHA Standard</u>
    - Severity Rating: Moderate
    - Responsible Party: Atta Boy Roofing
- 6) Fueling Operations
  - Take steps to ensure fuel tanks are properly labeled and/or identified with fuel name stenciled on tank, flammable placards, etc. per requirements in NFPA 30 and/or applicable local/state codes.
    - Note: Not properly labeled. Need to contact fuel supplier to get this fixed.
    - Severity Rating: Advisory
    - Responsible Party: Panther Construction
- 7) Housekeeping
  - Take steps to ensure all work areas, passageways, and stairs are kept reasonably clean, orderly and free of scrap lumber, trash, debris, cords, etc. [reference 1926.25]. <u>View OSHA Standard</u>
    - Severity Rating: Serious
    - Responsible Party: Best Contractor, Drake's Drywall
  - Scrap lumber with protruding nails shall be kept cleared from work areas, passageways, and stairs, in and around buildings or other structures [reference 1926.25(a)]. <u>View OSHA Standard</u>
    - Note: Found several boards in scrap lumber pile with protruding nails.
    - •
    - Responsible Party: Panther Construction, Stonewall Construction
- 8) Ladders/Stairs
  - Ladders must be set up at proper angle where the horizontal distance from the top support to the foot of ladder is approximately 1/4 of the working length of the ladder [reference 1926.1053(b)(5)(l)]. <u>View OSHA Standard</u>
    - Note: Ladder is sagging, needs to be placed at proper angle.
    - Responsible Party: E.J. Erectors
  - Take appropriate steps to secure ladder side rails to a rigid support to prevent the ladder from slipping sideways [reference 1926.1053(b)(1)] <u>View OSHA Standard</u>
    - Note: Need to schedule meeting with subs to remind everyone that ladders need to be tied off.