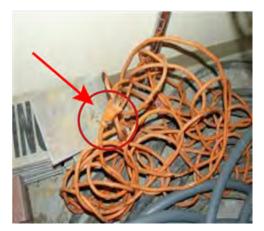

| #  | Category          | Observations:                                                                                                                                                                                           |
|----|-------------------|---------------------------------------------------------------------------------------------------------------------------------------------------------------------------------------------------------|
| 1  | Aerial/Boom Lifts | Worker(s) observed standing on toeboard or rail of lift, did not keep both feet on floor of basket (1926.453) (See Photo)<br>Note: Worker observed with one foot on mid rail                            |
| 6  | Cranes            | Accessible areas within swing radius of crane are not barricaded to prevent workers from being struck or crushed (1926.1424) (See Photo)<br>Note: Radius guard is installed but not flagged per policy. |
| 8  | Electrical Safety | Extension cord(s) in poor condition, i.e. worn or frayed (1926.416) (See Photo)<br>Note: Most cords were in good condition. This is the only cord found with damage.                                    |
| 8  | Electrical Safety | Cords not protected/kept clear of working spaces and walkways (1926.416) (See Photo)<br>Note: Remove cord or suspend it to keep out of water and pedestrian traffic.                                    |
| 10 | Fall Protection   | The PFA System does not protect employee(s) from coming in contact with lower level                                                                                                                     |

## **Recommendations:**

- 1) Aerial/Boom Lifts
  - When working from an aerial lift, employees must stand firmly on the floor of the basket and not be allowed to step or climb on toebard or railing of basket or use planks, ladders or other devices for a work position [reference 1926.453(b)(2)(iv)]. <u>View OSHA Standard</u>
    - Note: Worker observed with one foot on mid rail
    - Responsible Party: E.J. Erectors
- 2) Cranes
  - Make sure all accessible areas within swing radius of crane are barricaded to prevent workers from being struck or crushed [reference 1926.1424(a)]. <u>View OSHA Standard</u>
    - Note: Radius guard is installed but not flagged per policy.
    - Severity Rating: Advisory
    - Responsible Party: Master Construction
- 3) Electrical Safety
  - Inspect extension cords with each use and make sure worn or frayed electric cords are removed from service [reference 1926.416(e)(1)]. Ideally, damaged cords should be completely removed from the work area and tagged DO NOT USE or discarded. <u>View OSHA Standard</u>
    - Note: Most cords were in good condition. This is the only cord found with damage.
    - Severity Rating: Moderate
    - Responsible Party: Best Contractor
  - Instruct workers to keep electrical cords reasonably clear of working spaces, walkways or similar areas to minimize trip/fall hazard and to protect cords from damage [reference 1926.416(b)(2)]. Consider re-routing cords away from active work areas or eliminating cords that are no longer needed. In some situations, it may be necessary to suspend cords or bury them in plastic conduit to protect them. <u>View OSHA Standard</u>
    - Note: Remove cord or suspend it to keep out of water and pedestrian traffic.
    - Severity Rating: Minor
    - Responsible Party: Master Construction
- 4) Fall Protection
  - When using Personal Fall Arrest Systems to meet OSHA's six foot fall protection standard, the PFA system must be rigged such that the employee does not come in contact with the lower level [reference 1926.502(d)(16)(iii)]. <u>View OSHA Standard</u>
    - Note: Should be using a retractable. The
    - 6 lanyard and choker not working.
    - Severity Rating: Critical
    - Contributing Factor: Training
    - Responsible Party: E.J. Erectors
  - When performing roofing activities, the control line shall be erected not less than 6 feet nor more than 25 feet from all unprotected or leading edges of roof surfaces [reference 1926.502(g)(1)(i)]. <u>View OSHA Standard</u>
    - Responsible Party: Atta Boy Roofing