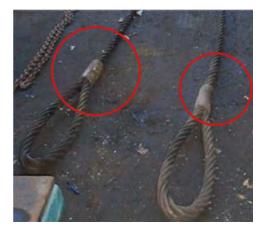

|    |                       | (1926.502) (See Photo)<br>Note: Should be using a retractable. The                                                                                                                                  |
|----|-----------------------|-----------------------------------------------------------------------------------------------------------------------------------------------------------------------------------------------------|
| 10 | Fall Protection       | 6 lanyard and choker not working.<br>Control lines are not erected at least 6 back feet from all unprotected/leading edges of low-<br>sloped roofs during roofing activities (1926.502) (See Photo) |
| 11 | Fire Safety           | Fire extinguishers not maintained in operating condition (1926.150) (See Photo)<br>Note: This fire extinguisher was discharged.                                                                     |
| 11 | Fire Safety           | The travel distance to nearest fire extinguisher is not within 100 feet (1926.150) (See Photo)                                                                                                      |
| 13 | Fueling Operations    | Fuel tanks are not properly labeled/identified (NFPA 30) (See Photo)<br>Note: Not properly labeled. Need to contact fuel supplier to get this fixed.                                                |
| 16 | Housekeeping          | Housekeeping is unacceptable/needs improvement (1926.25) (See Photo)                                                                                                                                |
| 16 | Housekeeping          | Workers are exposed to scrap lumber with protruding nails (1926.25) (See Photo)<br>Note: Found several boards in scrap lumber pile with protruding nails.                                           |
| 17 | Ladders/Stairs        | Ladder(s) not set up at proper angle (1926.1053) (See Photo)<br>Note: Ladder is sagging, needs to be placed at proper angle.                                                                        |
| 17 | Ladders/Stairs        | Side rails are not secured to prevent side shift (1926.1053) (See Photo)<br>Note: Need to schedule meeting with subs to remind everyone that ladders need to be tied off.                           |
| 17 | Ladders/Stairs        | Handrail(s) are not provided as required on stairs with 4 or more risers (1926.1052) (See Photo)                                                                                                    |
| 20 | PPE                   | Appropriate PPE is not always provided and/or used as required (1926.95) (See Photo)                                                                                                                |
| 23 | Rigging               | Not all rigging equipment is properly tagged/labeled with required markings (1926.251) (See Photo)                                                                                                  |
| 27 | Scaffolds (Supported) | Scaffolds are not inspected and/or free of visible defects (1926.451) (See Photo)<br>Note: Scaffolding was inspected but not documented                                                             |
| 32 | Steel Erection        | Site layout is not properly graded, drained, and/or there's inadequate space for safe storage (1926.752) (See Photo)<br>Note: Lay down yard needs to be relocated or graded to remove water.        |
| 41 | Other/Misc.           | Walking/working surfaces are not reasonably level and/or free of avoidable slip/trip/fall hazards such as deep ruts, large rocks, steep slopes, etc. (See Photo)                                    |