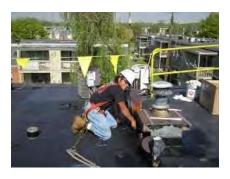

|    |                       | (1926.502) (See Photo)<br>Note: Should be using a retractable. The                                                                                                                                  |
|----|-----------------------|-----------------------------------------------------------------------------------------------------------------------------------------------------------------------------------------------------|
| 10 | Fall Protection       | 6 lanyard and choker not working.<br>Control lines are not erected at least 6 back feet from all unprotected/leading edges of low-<br>sloped roofs during roofing activities (1926.502) (See Photo) |
| 11 | Fire Safety           | Fire extinguishers not maintained in operating condition (1926.150) (See Photo)<br>Note: This fire extinguisher was discharged.                                                                     |
| 11 | Fire Safety           | The travel distance to nearest fire extinguisher is not within 100 feet (1926.150) (See Photo)                                                                                                      |
| 13 | Fueling Operations    | Fuel tanks are not properly labeled/identified (NFPA 30) (See Photo)<br>Note: Not properly labeled. Need to contact fuel supplier to get this fixed.                                                |
| 16 | Housekeeping          | Housekeeping is unacceptable/needs improvement (1926.25) (See Photo)                                                                                                                                |
| 16 | Housekeeping          | Workers are exposed to scrap lumber with protruding nails (1926.25) (See Photo)<br>Note: Found several boards in scrap lumber pile with protruding nails.                                           |
| 17 | Ladders/Stairs        | Ladder(s) not set up at proper angle (1926.1053) (See Photo)<br>Note: Ladder is sagging, needs to be placed at proper angle.                                                                        |
| 17 | Ladders/Stairs        | Side rails are not secured to prevent side shift (1926.1053) (See Photo)<br>Note: Need to schedule meeting with subs to remind everyone that ladders need to be tied off.                           |
| 17 | Ladders/Stairs        | Handrail(s) are not provided as required on stairs with 4 or more risers (1926.1052) (See Photo)                                                                                                    |
| 20 | PPE                   | Appropriate PPE is not always provided and/or used as required (1926.95) (See Photo)                                                                                                                |
| 23 | Rigging               | Not all rigging equipment is properly tagged/labeled with required markings (1926.251) (See Photo)                                                                                                  |
| 27 | Scaffolds (Supported) | Scaffolds are not inspected and/or free of visible defects (1926.451) (See Photo)<br>Note: Scaffolding was inspected but not documented                                                             |
| 32 | Steel Erection        | Site layout is not properly graded, drained, and/or there's inadequate space for safe storage (1926.752) (See Photo)<br>Note: Lay down yard needs to be relocated or graded to remove water.        |
| 41 | Other/Misc.           | Walking/working surfaces are not reasonably level and/or free of avoidable slip/trip/fall hazards such as deep ruts, large rocks, steep slopes, etc. (See Photo)                                    |

- 5) Fire Safety
  - Take steps to ensure all fire extinguishers used at the jobsite are fully charged and maintained in good operating condition [reference 1926.150(a)(4)]. Defective equipment should be immediately replaced. <u>View OSHA Standard</u>
    - Note: This fire extinguisher was discharged.
    - Severity Rating: Moderate
    - Responsible Party: Drake's Drywall
  - The travel distance from any point of the protected area to the nearest fire extinguisher shall not exceed 100 feet of travel distance [reference 1926.150(c)(1)(i)]. Take appropriate steps to ensure an adequate number of working fire extinguishers are provided at the worksite to meet this requirement. <u>View OSHA Standard</u>
    - Severity Rating: Moderate
    - Responsible Party: Atta Boy Roofing
- 6) Fueling Operations
  - Take steps to ensure fuel tanks are properly labeled and/or identified with fuel name stenciled on tank, flammable placards, etc. per requirements in NFPA 30 and/or applicable local/state codes.
    - Note: Not properly labeled. Need to contact fuel supplier to get this fixed.
    - Severity Rating: Advisory
    - Responsible Party: Panther Construction
- 7) Housekeeping
  - Take steps to ensure all work areas, passageways, and stairs are kept reasonably clean, orderly and free of scrap lumber, trash, debris, cords, etc. [reference 1926.25]. <u>View OSHA Standard</u>
    - Severity Rating: Serious
    - Responsible Party: Best Contractor, Drake's Drywall
  - Scrap lumber with protruding nails shall be kept cleared from work areas, passageways, and stairs, in and around buildings or other structures [reference 1926.25(a)]. <u>View OSHA Standard</u>
    - Note: Found several boards in scrap lumber pile with protruding nails.
    - •
    - Responsible Party: Panther Construction, Stonewall Construction
- 8) Ladders/Stairs
  - Ladders must be set up at proper angle where the horizontal distance from the top support to the foot of ladder is approximately 1/4 of the working length of the ladder [reference 1926.1053(b)(5)(l)]. <u>View OSHA Standard</u>
    - Note: Ladder is sagging, needs to be placed at proper angle.
    - Responsible Party: E.J. Erectors
  - Take appropriate steps to secure ladder side rails to a rigid support to prevent the ladder from slipping sideways [reference 1926.1053(b)(1)] <u>View OSHA Standard</u>
    - Note: Need to schedule meeting with subs to remind everyone that ladders need to be tied off.