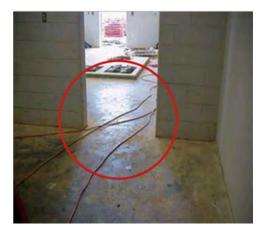

|    |                       | (1926.502) (See Photo)<br>Note: Should be using a retractable. The                                                                                                                                  |
|----|-----------------------|-----------------------------------------------------------------------------------------------------------------------------------------------------------------------------------------------------|
| 10 | Fall Protection       | 6 lanyard and choker not working.<br>Control lines are not erected at least 6 back feet from all unprotected/leading edges of low-<br>sloped roofs during roofing activities (1926.502) (See Photo) |
| 11 | Fire Safety           | Fire extinguishers not maintained in operating condition (1926.150) (See Photo)<br>Note: This fire extinguisher was discharged.                                                                     |
| 11 | Fire Safety           | The travel distance to nearest fire extinguisher is not within 100 feet (1926.150) (See Photo)                                                                                                      |
| 13 | Fueling Operations    | Fuel tanks are not properly labeled/identified (NFPA 30) (See Photo)<br>Note: Not properly labeled. Need to contact fuel supplier to get this fixed.                                                |
| 16 | Housekeeping          | Housekeeping is unacceptable/needs improvement (1926.25) (See Photo)                                                                                                                                |
| 16 | Housekeeping          | Workers are exposed to scrap lumber with protruding nails (1926.25) (See Photo)<br>Note: Found several boards in scrap lumber pile with protruding nails.                                           |
| 17 | Ladders/Stairs        | Ladder(s) not set up at proper angle (1926.1053) (See Photo)<br>Note: Ladder is sagging, needs to be placed at proper angle.                                                                        |
| 17 | Ladders/Stairs        | Side rails are not secured to prevent side shift (1926.1053) (See Photo)<br>Note: Need to schedule meeting with subs to remind everyone that ladders need to be tied off.                           |
| 17 | Ladders/Stairs        | Handrail(s) are not provided as required on stairs with 4 or more risers (1926.1052) (See Photo)                                                                                                    |
| 20 | PPE                   | Appropriate PPE is not always provided and/or used as required (1926.95) (See Photo)                                                                                                                |
| 23 | Rigging               | Not all rigging equipment is properly tagged/labeled with required markings (1926.251) (See Photo)                                                                                                  |
| 27 | Scaffolds (Supported) | Scaffolds are not inspected and/or free of visible defects (1926.451) (See Photo)<br>Note: Scaffolding was inspected but not documented                                                             |
| 32 | Steel Erection        | Site layout is not properly graded, drained, and/or there's inadequate space for safe storage (1926.752) (See Photo)<br>Note: Lay down yard needs to be relocated or graded to remove water.        |
| 41 | Other/Misc.           | Walking/working surfaces are not reasonably level and/or free of avoidable slip/trip/fall hazards such as deep ruts, large rocks, steep slopes, etc. (See Photo)                                    |

- 5) Fire Safety
  - Take steps to ensure all fire extinguishers used at the jobsite are fully charged and maintained in good operating condition [reference 1926.150(a)(4)]. Defective equipment should be immediately replaced. <u>View OSHA Standard</u>
    - Note: This fire extinguisher was discharged.
    - Severity Rating: Moderate
    - Responsible Party: Drake's Drywall
  - The travel distance from any point of the protected area to the nearest fire extinguisher shall not exceed 100 feet of travel distance [reference 1926.150(c)(1)(i)]. Take appropriate steps to ensure an adequate number of working fire extinguishers are provided at the worksite to meet this requirement. <u>View OSHA Standard</u>
    - Severity Rating: Moderate
    - Responsible Party: Atta Boy Roofing
- 6) Fueling Operations
  - Take steps to ensure fuel tanks are properly labeled and/or identified with fuel name stenciled on tank, flammable placards, etc. per requirements in NFPA 30 and/or applicable local/state codes.
    - Note: Not properly labeled. Need to contact fuel supplier to get this fixed.
    - Severity Rating: Advisory
    - Responsible Party: Panther Construction
- 7) Housekeeping
  - Take steps to ensure all work areas, passageways, and stairs are kept reasonably clean, orderly and free of scrap lumber, trash, debris, cords, etc. [reference 1926.25]. <u>View OSHA Standard</u>
    - Severity Rating: Serious
    - Responsible Party: Best Contractor, Drake's Drywall
  - Scrap lumber with protruding nails shall be kept cleared from work areas, passageways, and stairs, in and around buildings or other structures [reference 1926.25(a)]. <u>View OSHA Standard</u>
    - Note: Found several boards in scrap lumber pile with protruding nails.
    - •
    - Responsible Party: Panther Construction, Stonewall Construction
- 8) Ladders/Stairs
  - Ladders must be set up at proper angle where the horizontal distance from the top support to the foot of ladder is approximately 1/4 of the working length of the ladder [reference 1926.1053(b)(5)(l)]. <u>View OSHA Standard</u>
    - Note: Ladder is sagging, needs to be placed at proper angle.
    - Responsible Party: E.J. Erectors
  - Take appropriate steps to secure ladder side rails to a rigid support to prevent the ladder from slipping sideways [reference 1926.1053(b)(1)] <u>View OSHA Standard</u>
    - Note: Need to schedule meeting with subs to remind everyone that ladders need to be tied off.