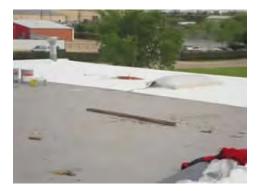

| #  | Category          | Observations:                                                                                                                                                                                           |
|----|-------------------|---------------------------------------------------------------------------------------------------------------------------------------------------------------------------------------------------------|
| 1  | Aerial/Boom Lifts | Worker(s) observed standing on toeboard or rail of lift, did not keep both feet on floor of basket (1926.453) (See Photo)<br>Note: Worker observed with one foot on mid rail                            |
| 6  | Cranes            | Accessible areas within swing radius of crane are not barricaded to prevent workers from being struck or crushed (1926.1424) (See Photo)<br>Note: Radius guard is installed but not flagged per policy. |
| 8  | Electrical Safety | Extension cord(s) in poor condition, i.e. worn or frayed (1926.416) (See Photo)<br>Note: Most cords were in good condition. This is the only cord found with damage.                                    |
| 8  | Electrical Safety | Cords not protected/kept clear of working spaces and walkways (1926.416) (See Photo)<br>Note: Remove cord or suspend it to keep out of water and pedestrian traffic.                                    |
| 10 | Fall Protection   | The PFA System does not protect employee(s) from coming in contact with lower level                                                                                                                     |

|    |                       | (1926.502) (See Photo)<br>Note: Should be using a retractable. The                                                                                                                                  |
|----|-----------------------|-----------------------------------------------------------------------------------------------------------------------------------------------------------------------------------------------------|
| 10 | Fall Protection       | 6 lanyard and choker not working.<br>Control lines are not erected at least 6 back feet from all unprotected/leading edges of low-<br>sloped roofs during roofing activities (1926.502) (See Photo) |
| 11 | Fire Safety           | Fire extinguishers not maintained in operating condition (1926.150) (See Photo)<br>Note: This fire extinguisher was discharged.                                                                     |
| 11 | Fire Safety           | The travel distance to nearest fire extinguisher is not within 100 feet (1926.150) (See Photo)                                                                                                      |
| 13 | Fueling Operations    | Fuel tanks are not properly labeled/identified (NFPA 30) (See Photo)<br>Note: Not properly labeled. Need to contact fuel supplier to get this fixed.                                                |
| 16 | Housekeeping          | Housekeeping is unacceptable/needs improvement (1926.25) (See Photo)                                                                                                                                |
| 16 | Housekeeping          | Workers are exposed to scrap lumber with protruding nails (1926.25) (See Photo)<br>Note: Found several boards in scrap lumber pile with protruding nails.                                           |
| 17 | Ladders/Stairs        | Ladder(s) not set up at proper angle (1926.1053) (See Photo)<br>Note: Ladder is sagging, needs to be placed at proper angle.                                                                        |
| 17 | Ladders/Stairs        | Side rails are not secured to prevent side shift (1926.1053) (See Photo)<br>Note: Need to schedule meeting with subs to remind everyone that ladders need to be tied off.                           |
| 17 | Ladders/Stairs        | Handrail(s) are not provided as required on stairs with 4 or more risers (1926.1052) (See Photo)                                                                                                    |
| 20 | PPE                   | Appropriate PPE is not always provided and/or used as required (1926.95) (See Photo)                                                                                                                |
| 23 | Rigging               | Not all rigging equipment is properly tagged/labeled with required markings (1926.251) (See Photo)                                                                                                  |
| 27 | Scaffolds (Supported) | Scaffolds are not inspected and/or free of visible defects (1926.451) (See Photo)<br>Note: Scaffolding was inspected but not documented                                                             |
| 32 | Steel Erection        | Site layout is not properly graded, drained, and/or there's inadequate space for safe storage (1926.752) (See Photo)<br>Note: Lay down yard needs to be relocated or graded to remove water.        |
| 41 | Other/Misc.           | Walking/working surfaces are not reasonably level and/or free of avoidable slip/trip/fall hazards such as deep ruts, large rocks, steep slopes, etc. (See Photo)                                    |