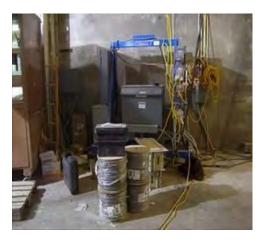

|    |                       | (1926.502) (See Photo)<br>Note: Should be using a retractable. The                                                                                                                                  |
|----|-----------------------|-----------------------------------------------------------------------------------------------------------------------------------------------------------------------------------------------------|
| 10 | Fall Protection       | 6 lanyard and choker not working.<br>Control lines are not erected at least 6 back feet from all unprotected/leading edges of low-<br>sloped roofs during roofing activities (1926.502) (See Photo) |
| 11 | Fire Safety           | Fire extinguishers not maintained in operating condition (1926.150) (See Photo)<br>Note: This fire extinguisher was discharged.                                                                     |
| 11 | Fire Safety           | The travel distance to nearest fire extinguisher is not within 100 feet (1926.150) (See Photo)                                                                                                      |
| 13 | Fueling Operations    | Fuel tanks are not properly labeled/identified (NFPA 30) (See Photo)<br>Note: Not properly labeled. Need to contact fuel supplier to get this fixed.                                                |
| 16 | Housekeeping          | Housekeeping is unacceptable/needs improvement (1926.25) (See Photo)                                                                                                                                |
| 16 | Housekeeping          | Workers are exposed to scrap lumber with protruding nails (1926.25) (See Photo)<br>Note: Found several boards in scrap lumber pile with protruding nails.                                           |
| 17 | Ladders/Stairs        | Ladder(s) not set up at proper angle (1926.1053) (See Photo)<br>Note: Ladder is sagging, needs to be placed at proper angle.                                                                        |
| 17 | Ladders/Stairs        | Side rails are not secured to prevent side shift (1926.1053) (See Photo)<br>Note: Need to schedule meeting with subs to remind everyone that ladders need to be tied off.                           |
| 17 | Ladders/Stairs        | Handrail(s) are not provided as required on stairs with 4 or more risers (1926.1052) (See Photo)                                                                                                    |
| 20 | PPE                   | Appropriate PPE is not always provided and/or used as required (1926.95) (See Photo)                                                                                                                |
| 23 | Rigging               | Not all rigging equipment is properly tagged/labeled with required markings (1926.251) (See Photo)                                                                                                  |
| 27 | Scaffolds (Supported) | Scaffolds are not inspected and/or free of visible defects (1926.451) (See Photo)<br>Note: Scaffolding was inspected but not documented                                                             |
| 32 | Steel Erection        | Site layout is not properly graded, drained, and/or there's inadequate space for safe storage (1926.752) (See Photo)<br>Note: Lay down yard needs to be relocated or graded to remove water.        |
| 41 | Other/Misc.           | Walking/working surfaces are not reasonably level and/or free of avoidable slip/trip/fall hazards such as deep ruts, large rocks, steep slopes, etc. (See Photo)                                    |

- 5) Fire Safety
  - Take steps to ensure all fire extinguishers used at the jobsite are fully charged and maintained in good operating condition [reference 1926.150(a)(4)]. Defective equipment should be immediately replaced. <u>View OSHA Standard</u>
    - Note: This fire extinguisher was discharged.
    - Severity Rating: Moderate
    - Responsible Party: Drake's Drywall
  - The travel distance from any point of the protected area to the nearest fire extinguisher shall not exceed 100 feet of travel distance [reference 1926.150(c)(1)(i)]. Take appropriate steps to ensure an adequate number of working fire extinguishers are provided at the worksite to meet this requirement. <u>View OSHA Standard</u>
    - Severity Rating: Moderate
    - Responsible Party: Atta Boy Roofing
- 6) Fueling Operations
  - Take steps to ensure fuel tanks are properly labeled and/or identified with fuel name stenciled on tank, flammable placards, etc. per requirements in NFPA 30 and/or applicable local/state codes.
    - Note: Not properly labeled. Need to contact fuel supplier to get this fixed.
    - Severity Rating: Advisory
    - Responsible Party: Panther Construction
- 7) Housekeeping
  - Take steps to ensure all work areas, passageways, and stairs are kept reasonably clean, orderly and free of scrap lumber, trash, debris, cords, etc. [reference 1926.25]. <u>View OSHA Standard</u>
    - Severity Rating: Serious
    - Responsible Party: Best Contractor, Drake's Drywall
  - Scrap lumber with protruding nails shall be kept cleared from work areas, passageways, and stairs, in and around buildings or other structures [reference 1926.25(a)]. <u>View OSHA Standard</u>
    - Note: Found several boards in scrap lumber pile with protruding nails.
    - •
    - Responsible Party: Panther Construction, Stonewall Construction
- 8) Ladders/Stairs
  - Ladders must be set up at proper angle where the horizontal distance from the top support to the foot of ladder is approximately 1/4 of the working length of the ladder [reference 1926.1053(b)(5)(l)]. <u>View OSHA Standard</u>
    - Note: Ladder is sagging, needs to be placed at proper angle.
    - Responsible Party: E.J. Erectors
  - Take appropriate steps to secure ladder side rails to a rigid support to prevent the ladder from slipping sideways [reference 1926.1053(b)(1)] <u>View OSHA Standard</u>
    - Note: Need to schedule meeting with subs to remind everyone that ladders need to be tied off.