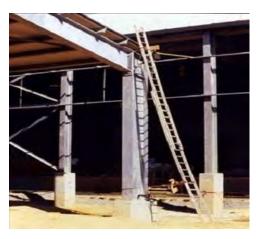

|    |                       | (1926.502) (See Photo)<br>Note: Should be using a retractable. The                                                                                                                                  |
|----|-----------------------|-----------------------------------------------------------------------------------------------------------------------------------------------------------------------------------------------------|
| 10 | Fall Protection       | 6 lanyard and choker not working.<br>Control lines are not erected at least 6 back feet from all unprotected/leading edges of low-<br>sloped roofs during roofing activities (1926.502) (See Photo) |
| 11 | Fire Safety           | Fire extinguishers not maintained in operating condition (1926.150) (See Photo)<br>Note: This fire extinguisher was discharged.                                                                     |
| 11 | Fire Safety           | The travel distance to nearest fire extinguisher is not within 100 feet (1926.150) (See Photo)                                                                                                      |
| 13 | Fueling Operations    | Fuel tanks are not properly labeled/identified (NFPA 30) (See Photo)<br>Note: Not properly labeled. Need to contact fuel supplier to get this fixed.                                                |
| 16 | Housekeeping          | Housekeeping is unacceptable/needs improvement (1926.25) (See Photo)                                                                                                                                |
| 16 | Housekeeping          | Workers are exposed to scrap lumber with protruding nails (1926.25) (See Photo)<br>Note: Found several boards in scrap lumber pile with protruding nails.                                           |
| 17 | Ladders/Stairs        | Ladder(s) not set up at proper angle (1926.1053) (See Photo)<br>Note: Ladder is sagging, needs to be placed at proper angle.                                                                        |
| 17 | Ladders/Stairs        | Side rails are not secured to prevent side shift (1926.1053) (See Photo)<br>Note: Need to schedule meeting with subs to remind everyone that ladders need to be tied off.                           |
| 17 | Ladders/Stairs        | Handrail(s) are not provided as required on stairs with 4 or more risers (1926.1052) (See Photo)                                                                                                    |
| 20 | PPE                   | Appropriate PPE is not always provided and/or used as required (1926.95) (See Photo)                                                                                                                |
| 23 | Rigging               | Not all rigging equipment is properly tagged/labeled with required markings (1926.251) (See Photo)                                                                                                  |
| 27 | Scaffolds (Supported) | Scaffolds are not inspected and/or free of visible defects (1926.451) (See Photo)<br>Note: Scaffolding was inspected but not documented                                                             |
| 32 | Steel Erection        | Site layout is not properly graded, drained, and/or there's inadequate space for safe storage (1926.752) (See Photo)<br>Note: Lay down yard needs to be relocated or graded to remove water.        |
| 41 | Other/Misc.           | Walking/working surfaces are not reasonably level and/or free of avoidable slip/trip/fall hazards such as deep ruts, large rocks, steep slopes, etc. (See Photo)                                    |

## **Recommendations:**

- 1) Aerial/Boom Lifts
  - When working from an aerial lift, employees must stand firmly on the floor of the basket and not be allowed to step or climb on toebard or railing of basket or use planks, ladders or other devices for a work position [reference 1926.453(b)(2)(iv)]. <u>View OSHA Standard</u>
    - Note: Worker observed with one foot on mid rail
    - Responsible Party: E.J. Erectors
- 2) Cranes
  - Make sure all accessible areas within swing radius of crane are barricaded to prevent workers from being struck or crushed [reference 1926.1424(a)]. <u>View OSHA Standard</u>
    - Note: Radius guard is installed but not flagged per policy.
    - Severity Rating: Advisory
    - Responsible Party: Master Construction
- 3) Electrical Safety
  - Inspect extension cords with each use and make sure worn or frayed electric cords are removed from service [reference 1926.416(e)(1)]. Ideally, damaged cords should be completely removed from the work area and tagged DO NOT USE or discarded. <u>View OSHA Standard</u>
    - Note: Most cords were in good condition. This is the only cord found with damage.
    - Severity Rating: Moderate
    - Responsible Party: Best Contractor
  - Instruct workers to keep electrical cords reasonably clear of working spaces, walkways or similar areas to minimize trip/fall hazard and to protect cords from damage [reference 1926.416(b)(2)]. Consider re-routing cords away from active work areas or eliminating cords that are no longer needed. In some situations, it may be necessary to suspend cords or bury them in plastic conduit to protect them. <u>View OSHA Standard</u>
    - Note: Remove cord or suspend it to keep out of water and pedestrian traffic.
    - Severity Rating: Minor
    - Responsible Party: Master Construction
- 4) Fall Protection
  - When using Personal Fall Arrest Systems to meet OSHA's six foot fall protection standard, the PFA system must be rigged such that the employee does not come in contact with the lower level [reference 1926.502(d)(16)(iii)]. <u>View OSHA Standard</u>
    - Note: Should be using a retractable. The
    - 6 lanyard and choker not working.
    - Severity Rating: Critical
    - Contributing Factor: Training
    - Responsible Party: E.J. Erectors
  - When performing roofing activities, the control line shall be erected not less than 6 feet nor more than 25 feet from all unprotected or leading edges of roof surfaces [reference 1926.502(g)(1)(i)]. <u>View OSHA Standard</u>
    - Responsible Party: Atta Boy Roofing

- 5) Fire Safety
  - Take steps to ensure all fire extinguishers used at the jobsite are fully charged and maintained in good operating condition [reference 1926.150(a)(4)]. Defective equipment should be immediately replaced. <u>View OSHA Standard</u>
    - Note: This fire extinguisher was discharged.
    - Severity Rating: Moderate
    - Responsible Party: Drake's Drywall
  - The travel distance from any point of the protected area to the nearest fire extinguisher shall not exceed 100 feet of travel distance [reference 1926.150(c)(1)(i)]. Take appropriate steps to ensure an adequate number of working fire extinguishers are provided at the worksite to meet this requirement. <u>View OSHA Standard</u>
    - Severity Rating: Moderate
    - Responsible Party: Atta Boy Roofing
- 6) Fueling Operations
  - Take steps to ensure fuel tanks are properly labeled and/or identified with fuel name stenciled on tank, flammable placards, etc. per requirements in NFPA 30 and/or applicable local/state codes.
    - Note: Not properly labeled. Need to contact fuel supplier to get this fixed.
    - Severity Rating: Advisory
    - Responsible Party: Panther Construction
- 7) Housekeeping
  - Take steps to ensure all work areas, passageways, and stairs are kept reasonably clean, orderly and free of scrap lumber, trash, debris, cords, etc. [reference 1926.25]. <u>View OSHA Standard</u>
    - Severity Rating: Serious
    - Responsible Party: Best Contractor, Drake's Drywall
  - Scrap lumber with protruding nails shall be kept cleared from work areas, passageways, and stairs, in and around buildings or other structures [reference 1926.25(a)]. <u>View OSHA Standard</u>
    - Note: Found several boards in scrap lumber pile with protruding nails.
    - •
    - Responsible Party: Panther Construction, Stonewall Construction
- 8) Ladders/Stairs
  - Ladders must be set up at proper angle where the horizontal distance from the top support to the foot of ladder is approximately 1/4 of the working length of the ladder [reference 1926.1053(b)(5)(l)]. <u>View OSHA Standard</u>
    - Note: Ladder is sagging, needs to be placed at proper angle.
    - Responsible Party: E.J. Erectors
  - Take appropriate steps to secure ladder side rails to a rigid support to prevent the ladder from slipping sideways [reference 1926.1053(b)(1)] <u>View OSHA Standard</u>
    - Note: Need to schedule meeting with subs to remind everyone that ladders need to be tied off.