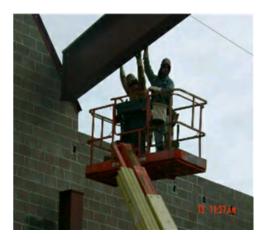

| #  | Category          | Observations:                                                                                                                                                                                           |
|----|-------------------|---------------------------------------------------------------------------------------------------------------------------------------------------------------------------------------------------------|
| 1  | Aerial/Boom Lifts | Worker(s) observed standing on toeboard or rail of lift, did not keep both feet on floor of basket (1926.453) (See Photo)<br>Note: Worker observed with one foot on mid rail                            |
| 6  | Cranes            | Accessible areas within swing radius of crane are not barricaded to prevent workers from being struck or crushed (1926.1424) (See Photo)<br>Note: Radius guard is installed but not flagged per policy. |
| 8  | Electrical Safety | Extension cord(s) in poor condition, i.e. worn or frayed (1926.416) (See Photo)<br>Note: Most cords were in good condition. This is the only cord found with damage.                                    |
| 8  | Electrical Safety | Cords not protected/kept clear of working spaces and walkways (1926.416) (See Photo)<br>Note: Remove cord or suspend it to keep out of water and pedestrian traffic.                                    |
| 10 | Fall Protection   | The PFA System does not protect employee(s) from coming in contact with lower level                                                                                                                     |

## **Recommendations:**

- 1) Aerial/Boom Lifts
  - When working from an aerial lift, employees must stand firmly on the floor of the basket and not be allowed to step or climb on toebard or railing of basket or use planks, ladders or other devices for a work position [reference 1926.453(b)(2)(iv)]. <u>View OSHA Standard</u>
    - Note: Worker observed with one foot on mid rail
    - Responsible Party: E.J. Erectors
- 2) Cranes
  - Make sure all accessible areas within swing radius of crane are barricaded to prevent workers from being struck or crushed [reference 1926.1424(a)]. <u>View OSHA Standard</u>
    - Note: Radius guard is installed but not flagged per policy.
    - Severity Rating: Advisory
    - Responsible Party: Master Construction
- 3) Electrical Safety
  - Inspect extension cords with each use and make sure worn or frayed electric cords are removed from service [reference 1926.416(e)(1)]. Ideally, damaged cords should be completely removed from the work area and tagged DO NOT USE or discarded. <u>View OSHA Standard</u>
    - Note: Most cords were in good condition. This is the only cord found with damage.
    - Severity Rating: Moderate
    - Responsible Party: Best Contractor
  - Instruct workers to keep electrical cords reasonably clear of working spaces, walkways or similar areas to minimize trip/fall hazard and to protect cords from damage [reference 1926.416(b)(2)]. Consider re-routing cords away from active work areas or eliminating cords that are no longer needed. In some situations, it may be necessary to suspend cords or bury them in plastic conduit to protect them. <u>View OSHA Standard</u>
    - Note: Remove cord or suspend it to keep out of water and pedestrian traffic.
    - Severity Rating: Minor
    - Responsible Party: Master Construction
- 4) Fall Protection
  - When using Personal Fall Arrest Systems to meet OSHA's six foot fall protection standard, the PFA system must be rigged such that the employee does not come in contact with the lower level [reference 1926.502(d)(16)(iii)]. <u>View OSHA Standard</u>
    - Note: Should be using a retractable. The
    - 6 lanyard and choker not working.
    - Severity Rating: Critical
    - Contributing Factor: Training
    - Responsible Party: E.J. Erectors
  - When performing roofing activities, the control line shall be erected not less than 6 feet nor more than 25 feet from all unprotected or leading edges of roof surfaces [reference 1926.502(g)(1)(i)]. <u>View OSHA Standard</u>
    - Responsible Party: Atta Boy Roofing