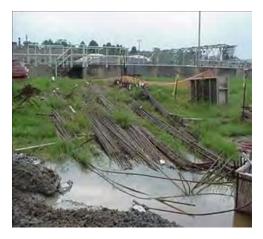

|    |                       | (1926.502) (See Photo)<br>Note: Should be using a retractable. The                                                                                                                                  |
|----|-----------------------|-----------------------------------------------------------------------------------------------------------------------------------------------------------------------------------------------------|
| 10 | Fall Protection       | 6 lanyard and choker not working.<br>Control lines are not erected at least 6 back feet from all unprotected/leading edges of low-<br>sloped roofs during roofing activities (1926.502) (See Photo) |
| 11 | Fire Safety           | Fire extinguishers not maintained in operating condition (1926.150) (See Photo)<br>Note: This fire extinguisher was discharged.                                                                     |
| 11 | Fire Safety           | The travel distance to nearest fire extinguisher is not within 100 feet (1926.150) (See Photo)                                                                                                      |
| 13 | Fueling Operations    | Fuel tanks are not properly labeled/identified (NFPA 30) (See Photo)<br>Note: Not properly labeled. Need to contact fuel supplier to get this fixed.                                                |
| 16 | Housekeeping          | Housekeeping is unacceptable/needs improvement (1926.25) (See Photo)                                                                                                                                |
| 16 | Housekeeping          | Workers are exposed to scrap lumber with protruding nails (1926.25) (See Photo)<br>Note: Found several boards in scrap lumber pile with protruding nails.                                           |
| 17 | Ladders/Stairs        | Ladder(s) not set up at proper angle (1926.1053) (See Photo)<br>Note: Ladder is sagging, needs to be placed at proper angle.                                                                        |
| 17 | Ladders/Stairs        | Side rails are not secured to prevent side shift (1926.1053) (See Photo)<br>Note: Need to schedule meeting with subs to remind everyone that ladders need to be tied off.                           |
| 17 | Ladders/Stairs        | Handrail(s) are not provided as required on stairs with 4 or more risers (1926.1052) (See Photo)                                                                                                    |
| 20 | PPE                   | Appropriate PPE is not always provided and/or used as required (1926.95) (See Photo)                                                                                                                |
| 23 | Rigging               | Not all rigging equipment is properly tagged/labeled with required markings (1926.251) (See Photo)                                                                                                  |
| 27 | Scaffolds (Supported) | Scaffolds are not inspected and/or free of visible defects (1926.451) (See Photo)<br>Note: Scaffolding was inspected but not documented                                                             |
| 32 | Steel Erection        | Site layout is not properly graded, drained, and/or there's inadequate space for safe storage (1926.752) (See Photo)<br>Note: Lay down yard needs to be relocated or graded to remove water.        |
| 41 | Other/Misc.           | Walking/working surfaces are not reasonably level and/or free of avoidable slip/trip/fall hazards such as deep ruts, large rocks, steep slopes, etc. (See Photo)                                    |