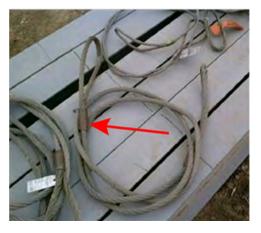

| #  | Category          | Observations:                                                                                                                                                                                           |
|----|-------------------|---------------------------------------------------------------------------------------------------------------------------------------------------------------------------------------------------------|
| 1  | Aerial/Boom Lifts | Worker(s) observed standing on toeboard or rail of lift, did not keep both feet on floor of basket (1926.453) (See Photo)<br>Note: Worker observed with one foot on mid rail                            |
| 6  | Cranes            | Accessible areas within swing radius of crane are not barricaded to prevent workers from being struck or crushed (1926.1424) (See Photo)<br>Note: Radius guard is installed but not flagged per policy. |
| 8  | Electrical Safety | Extension cord(s) in poor condition, i.e. worn or frayed (1926.416) (See Photo)<br>Note: Most cords were in good condition. This is the only cord found with damage.                                    |
| 8  | Electrical Safety | Cords not protected/kept clear of working spaces and walkways (1926.416) (See Photo)<br>Note: Remove cord or suspend it to keep out of water and pedestrian traffic.                                    |
| 10 | Fall Protection   | The PFA System does not protect employee(s) from coming in contact with lower level                                                                                                                     |

## **Recommendations:**

- 1) Aerial/Boom Lifts
  - When working from an aerial lift, employees must stand firmly on the floor of the basket and not be allowed to step or climb on toebard or railing of basket or use planks, ladders or other devices for a work position [reference 1926.453(b)(2)(iv)]. <u>View OSHA Standard</u>
    - Note: Worker observed with one foot on mid rail
    - Responsible Party: E.J. Erectors
- 2) Cranes
  - Make sure all accessible areas within swing radius of crane are barricaded to prevent workers from being struck or crushed [reference 1926.1424(a)]. <u>View OSHA Standard</u>
    - Note: Radius guard is installed but not flagged per policy.
    - Severity Rating: Advisory
    - Responsible Party: Master Construction
- 3) Electrical Safety
  - Inspect extension cords with each use and make sure worn or frayed electric cords are removed from service [reference 1926.416(e)(1)]. Ideally, damaged cords should be completely removed from the work area and tagged DO NOT USE or discarded. <u>View OSHA Standard</u>
    - Note: Most cords were in good condition. This is the only cord found with damage.
    - Severity Rating: Moderate
    - Responsible Party: Best Contractor
  - Instruct workers to keep electrical cords reasonably clear of working spaces, walkways or similar areas to minimize trip/fall hazard and to protect cords from damage [reference 1926.416(b)(2)]. Consider re-routing cords away from active work areas or eliminating cords that are no longer needed. In some situations, it may be necessary to suspend cords or bury them in plastic conduit to protect them. <u>View OSHA Standard</u>
    - Note: Remove cord or suspend it to keep out of water and pedestrian traffic.
    - Severity Rating: Minor
    - Responsible Party: Master Construction
- 4) Fall Protection
  - When using Personal Fall Arrest Systems to meet OSHA's six foot fall protection standard, the PFA system must be rigged such that the employee does not come in contact with the lower level [reference 1926.502(d)(16)(iii)]. <u>View OSHA Standard</u>
    - Note: Should be using a retractable. The
    - 6 lanyard and choker not working.
    - Severity Rating: Critical
    - Contributing Factor: Training
    - Responsible Party: E.J. Erectors
  - When performing roofing activities, the control line shall be erected not less than 6 feet nor more than 25 feet from all unprotected or leading edges of roof surfaces [reference 1926.502(g)(1)(i)]. <u>View OSHA Standard</u>
    - Responsible Party: Atta Boy Roofing