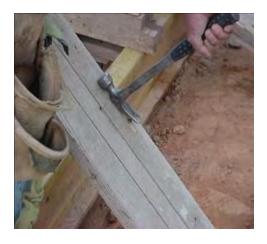

|    |                       | (1926.502) (See Photo)<br>Note: Should be using a retractable. The                                                                                                                                  |
|----|-----------------------|-----------------------------------------------------------------------------------------------------------------------------------------------------------------------------------------------------|
| 10 | Fall Protection       | 6 lanyard and choker not working.<br>Control lines are not erected at least 6 back feet from all unprotected/leading edges of low-<br>sloped roofs during roofing activities (1926.502) (See Photo) |
| 11 | Fire Safety           | Fire extinguishers not maintained in operating condition (1926.150) (See Photo)<br>Note: This fire extinguisher was discharged.                                                                     |
| 11 | Fire Safety           | The travel distance to nearest fire extinguisher is not within 100 feet (1926.150) (See Photo)                                                                                                      |
| 13 | Fueling Operations    | Fuel tanks are not properly labeled/identified (NFPA 30) (See Photo)<br>Note: Not properly labeled. Need to contact fuel supplier to get this fixed.                                                |
| 16 | Housekeeping          | Housekeeping is unacceptable/needs improvement (1926.25) (See Photo)                                                                                                                                |
| 16 | Housekeeping          | Workers are exposed to scrap lumber with protruding nails (1926.25) (See Photo)<br>Note: Found several boards in scrap lumber pile with protruding nails.                                           |
| 17 | Ladders/Stairs        | Ladder(s) not set up at proper angle (1926.1053) (See Photo)<br>Note: Ladder is sagging, needs to be placed at proper angle.                                                                        |
| 17 | Ladders/Stairs        | Side rails are not secured to prevent side shift (1926.1053) (See Photo)<br>Note: Need to schedule meeting with subs to remind everyone that ladders need to be tied off.                           |
| 17 | Ladders/Stairs        | Handrail(s) are not provided as required on stairs with 4 or more risers (1926.1052) (See Photo)                                                                                                    |
| 20 | PPE                   | Appropriate PPE is not always provided and/or used as required (1926.95) (See Photo)                                                                                                                |
| 23 | Rigging               | Not all rigging equipment is properly tagged/labeled with required markings (1926.251) (See Photo)                                                                                                  |
| 27 | Scaffolds (Supported) | Scaffolds are not inspected and/or free of visible defects (1926.451) (See Photo)<br>Note: Scaffolding was inspected but not documented                                                             |
| 32 | Steel Erection        | Site layout is not properly graded, drained, and/or there's inadequate space for safe storage (1926.752) (See Photo)<br>Note: Lay down yard needs to be relocated or graded to remove water.        |
| 41 | Other/Misc.           | Walking/working surfaces are not reasonably level and/or free of avoidable slip/trip/fall hazards such as deep ruts, large rocks, steep slopes, etc. (See Photo)                                    |

- 5) Fire Safety
  - Take steps to ensure all fire extinguishers used at the jobsite are fully charged and maintained in good operating condition [reference 1926.150(a)(4)]. Defective equipment should be immediately replaced. <u>View OSHA Standard</u>
    - Note: This fire extinguisher was discharged.
    - Severity Rating: Moderate
    - Responsible Party: Drake's Drywall
  - The travel distance from any point of the protected area to the nearest fire extinguisher shall not exceed 100 feet of travel distance [reference 1926.150(c)(1)(i)]. Take appropriate steps to ensure an adequate number of working fire extinguishers are provided at the worksite to meet this requirement. <u>View OSHA Standard</u>
    - Severity Rating: Moderate
    - Responsible Party: Atta Boy Roofing
- 6) Fueling Operations
  - Take steps to ensure fuel tanks are properly labeled and/or identified with fuel name stenciled on tank, flammable placards, etc. per requirements in NFPA 30 and/or applicable local/state codes.
    - Note: Not properly labeled. Need to contact fuel supplier to get this fixed.
    - Severity Rating: Advisory
    - Responsible Party: Panther Construction
- 7) Housekeeping
  - Take steps to ensure all work areas, passageways, and stairs are kept reasonably clean, orderly and free of scrap lumber, trash, debris, cords, etc. [reference 1926.25]. <u>View OSHA Standard</u>
    - Severity Rating: Serious
    - Responsible Party: Best Contractor, Drake's Drywall
  - Scrap lumber with protruding nails shall be kept cleared from work areas, passageways, and stairs, in and around buildings or other structures [reference 1926.25(a)]. <u>View OSHA Standard</u>
    - Note: Found several boards in scrap lumber pile with protruding nails.
    - •
    - Responsible Party: Panther Construction, Stonewall Construction
- 8) Ladders/Stairs
  - Ladders must be set up at proper angle where the horizontal distance from the top support to the foot of ladder is approximately 1/4 of the working length of the ladder [reference 1926.1053(b)(5)(l)]. <u>View OSHA Standard</u>
    - Note: Ladder is sagging, needs to be placed at proper angle.
    - Responsible Party: E.J. Erectors
  - Take appropriate steps to secure ladder side rails to a rigid support to prevent the ladder from slipping sideways [reference 1926.1053(b)(1)] <u>View OSHA Standard</u>
    - Note: Need to schedule meeting with subs to remind everyone that ladders need to be tied off.