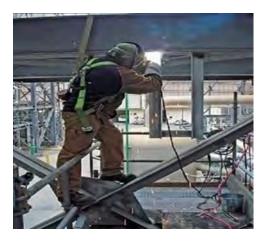

| #  | Category          | Observations:                                                                                                                                                                                           |
|----|-------------------|---------------------------------------------------------------------------------------------------------------------------------------------------------------------------------------------------------|
| 1  | Aerial/Boom Lifts | Worker(s) observed standing on toeboard or rail of lift, did not keep both feet on floor of basket (1926.453) (See Photo)<br>Note: Worker observed with one foot on mid rail                            |
| 6  | Cranes            | Accessible areas within swing radius of crane are not barricaded to prevent workers from being struck or crushed (1926.1424) (See Photo)<br>Note: Radius guard is installed but not flagged per policy. |
| 8  | Electrical Safety | Extension cord(s) in poor condition, i.e. worn or frayed (1926.416) (See Photo)<br>Note: Most cords were in good condition. This is the only cord found with damage.                                    |
| 8  | Electrical Safety | Cords not protected/kept clear of working spaces and walkways (1926.416) (See Photo)<br>Note: Remove cord or suspend it to keep out of water and pedestrian traffic.                                    |
| 10 | Fall Protection   | The PFA System does not protect employee(s) from coming in contact with lower level                                                                                                                     |

|    |                       | (1926.502) (See Photo)<br>Note: Should be using a retractable. The                                                                                                                                  |
|----|-----------------------|-----------------------------------------------------------------------------------------------------------------------------------------------------------------------------------------------------|
| 10 | Fall Protection       | 6 lanyard and choker not working.<br>Control lines are not erected at least 6 back feet from all unprotected/leading edges of low-<br>sloped roofs during roofing activities (1926.502) (See Photo) |
| 11 | Fire Safety           | Fire extinguishers not maintained in operating condition (1926.150) (See Photo)<br>Note: This fire extinguisher was discharged.                                                                     |
| 11 | Fire Safety           | The travel distance to nearest fire extinguisher is not within 100 feet (1926.150) (See Photo)                                                                                                      |
| 13 | Fueling Operations    | Fuel tanks are not properly labeled/identified (NFPA 30) (See Photo)<br>Note: Not properly labeled. Need to contact fuel supplier to get this fixed.                                                |
| 16 | Housekeeping          | Housekeeping is unacceptable/needs improvement (1926.25) (See Photo)                                                                                                                                |
| 16 | Housekeeping          | Workers are exposed to scrap lumber with protruding nails (1926.25) (See Photo)<br>Note: Found several boards in scrap lumber pile with protruding nails.                                           |
| 17 | Ladders/Stairs        | Ladder(s) not set up at proper angle (1926.1053) (See Photo)<br>Note: Ladder is sagging, needs to be placed at proper angle.                                                                        |
| 17 | Ladders/Stairs        | Side rails are not secured to prevent side shift (1926.1053) (See Photo)<br>Note: Need to schedule meeting with subs to remind everyone that ladders need to be tied off.                           |
| 17 | Ladders/Stairs        | Handrail(s) are not provided as required on stairs with 4 or more risers (1926.1052) (See Photo)                                                                                                    |
| 20 | PPE                   | Appropriate PPE is not always provided and/or used as required (1926.95) (See Photo)                                                                                                                |
| 23 | Rigging               | Not all rigging equipment is properly tagged/labeled with required markings (1926.251) (See Photo)                                                                                                  |
| 27 | Scaffolds (Supported) | Scaffolds are not inspected and/or free of visible defects (1926.451) (See Photo)<br>Note: Scaffolding was inspected but not documented                                                             |
| 32 | Steel Erection        | Site layout is not properly graded, drained, and/or there's inadequate space for safe storage (1926.752) (See Photo)<br>Note: Lay down yard needs to be relocated or graded to remove water.        |
| 41 | Other/Misc.           | Walking/working surfaces are not reasonably level and/or free of avoidable slip/trip/fall hazards such as deep ruts, large rocks, steep slopes, etc. (See Photo)                                    |

## **Recommendations:**

- 1) Aerial/Boom Lifts
  - When working from an aerial lift, employees must stand firmly on the floor of the basket and not be allowed to step or climb on toebard or railing of basket or use planks, ladders or other devices for a work position [reference 1926.453(b)(2)(iv)]. <u>View OSHA Standard</u>
    - Note: Worker observed with one foot on mid rail
    - Responsible Party: E.J. Erectors
- 2) Cranes
  - Make sure all accessible areas within swing radius of crane are barricaded to prevent workers from being struck or crushed [reference 1926.1424(a)]. <u>View OSHA Standard</u>
    - Note: Radius guard is installed but not flagged per policy.
    - Severity Rating: Advisory
    - Responsible Party: Master Construction
- 3) Electrical Safety
  - Inspect extension cords with each use and make sure worn or frayed electric cords are removed from service [reference 1926.416(e)(1)]. Ideally, damaged cords should be completely removed from the work area and tagged DO NOT USE or discarded. <u>View OSHA Standard</u>
    - Note: Most cords were in good condition. This is the only cord found with damage.
    - Severity Rating: Moderate
    - Responsible Party: Best Contractor
  - Instruct workers to keep electrical cords reasonably clear of working spaces, walkways or similar areas to minimize trip/fall hazard and to protect cords from damage [reference 1926.416(b)(2)]. Consider re-routing cords away from active work areas or eliminating cords that are no longer needed. In some situations, it may be necessary to suspend cords or bury them in plastic conduit to protect them. <u>View OSHA Standard</u>
    - Note: Remove cord or suspend it to keep out of water and pedestrian traffic.
    - Severity Rating: Minor
    - Responsible Party: Master Construction
- 4) Fall Protection
  - When using Personal Fall Arrest Systems to meet OSHA's six foot fall protection standard, the PFA system must be rigged such that the employee does not come in contact with the lower level [reference 1926.502(d)(16)(iii)]. <u>View OSHA Standard</u>
    - Note: Should be using a retractable. The
    - 6 lanyard and choker not working.
    - Severity Rating: Critical
    - Contributing Factor: Training
    - Responsible Party: E.J. Erectors
  - When performing roofing activities, the control line shall be erected not less than 6 feet nor more than 25 feet from all unprotected or leading edges of roof surfaces [reference 1926.502(g)(1)(i)]. <u>View OSHA Standard</u>
    - Responsible Party: Atta Boy Roofing