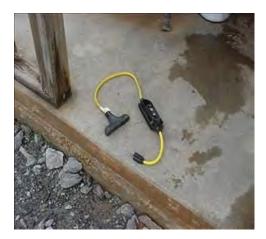

| #  | Category          | Observations:                                                                                                                                                                                           |
|----|-------------------|---------------------------------------------------------------------------------------------------------------------------------------------------------------------------------------------------------|
| 1  | Aerial/Boom Lifts | Worker(s) observed standing on toeboard or rail of lift, did not keep both feet on floor of basket (1926.453) (See Photo)<br>Note: Worker observed with one foot on mid rail                            |
| 6  | Cranes            | Accessible areas within swing radius of crane are not barricaded to prevent workers from being struck or crushed (1926.1424) (See Photo)<br>Note: Radius guard is installed but not flagged per policy. |
| 8  | Electrical Safety | Extension cord(s) in poor condition, i.e. worn or frayed (1926.416) (See Photo)<br>Note: Most cords were in good condition. This is the only cord found with damage.                                    |
| 8  | Electrical Safety | Cords not protected/kept clear of working spaces and walkways (1926.416) (See Photo)<br>Note: Remove cord or suspend it to keep out of water and pedestrian traffic.                                    |
| 10 | Fall Protection   | The PFA System does not protect employee(s) from coming in contact with lower level                                                                                                                     |

|    |                       | (1926.502) (See Photo)<br>Note: Should be using a retractable. The                                                                                                                                  |
|----|-----------------------|-----------------------------------------------------------------------------------------------------------------------------------------------------------------------------------------------------|
| 10 | Fall Protection       | 6 lanyard and choker not working.<br>Control lines are not erected at least 6 back feet from all unprotected/leading edges of low-<br>sloped roofs during roofing activities (1926.502) (See Photo) |
| 11 | Fire Safety           | Fire extinguishers not maintained in operating condition (1926.150) (See Photo)<br>Note: This fire extinguisher was discharged.                                                                     |
| 11 | Fire Safety           | The travel distance to nearest fire extinguisher is not within 100 feet (1926.150) (See Photo)                                                                                                      |
| 13 | Fueling Operations    | Fuel tanks are not properly labeled/identified (NFPA 30) (See Photo)<br>Note: Not properly labeled. Need to contact fuel supplier to get this fixed.                                                |
| 16 | Housekeeping          | Housekeeping is unacceptable/needs improvement (1926.25) (See Photo)                                                                                                                                |
| 16 | Housekeeping          | Workers are exposed to scrap lumber with protruding nails (1926.25) (See Photo)<br>Note: Found several boards in scrap lumber pile with protruding nails.                                           |
| 17 | Ladders/Stairs        | Ladder(s) not set up at proper angle (1926.1053) (See Photo)<br>Note: Ladder is sagging, needs to be placed at proper angle.                                                                        |
| 17 | Ladders/Stairs        | Side rails are not secured to prevent side shift (1926.1053) (See Photo)<br>Note: Need to schedule meeting with subs to remind everyone that ladders need to be tied off.                           |
| 17 | Ladders/Stairs        | Handrail(s) are not provided as required on stairs with 4 or more risers (1926.1052) (See Photo)                                                                                                    |
| 20 | PPE                   | Appropriate PPE is not always provided and/or used as required (1926.95) (See Photo)                                                                                                                |
| 23 | Rigging               | Not all rigging equipment is properly tagged/labeled with required markings (1926.251) (See Photo)                                                                                                  |
| 27 | Scaffolds (Supported) | Scaffolds are not inspected and/or free of visible defects (1926.451) (See Photo)<br>Note: Scaffolding was inspected but not documented                                                             |
| 32 | Steel Erection        | Site layout is not properly graded, drained, and/or there's inadequate space for safe storage (1926.752) (See Photo)<br>Note: Lay down yard needs to be relocated or graded to remove water.        |
| 41 | Other/Misc.           | Walking/working surfaces are not reasonably level and/or free of avoidable slip/trip/fall hazards such as deep ruts, large rocks, steep slopes, etc. (See Photo)                                    |