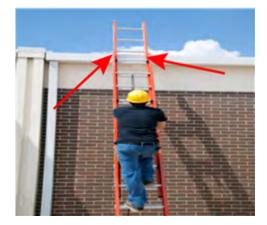

|    |                       | (1926.502) (See Photo)<br>Note: Should be using a retractable. The                                                                                                                                  |
|----|-----------------------|-----------------------------------------------------------------------------------------------------------------------------------------------------------------------------------------------------|
| 10 | Fall Protection       | 6 lanyard and choker not working.<br>Control lines are not erected at least 6 back feet from all unprotected/leading edges of low-<br>sloped roofs during roofing activities (1926.502) (See Photo) |
| 11 | Fire Safety           | Fire extinguishers not maintained in operating condition (1926.150) (See Photo)<br>Note: This fire extinguisher was discharged.                                                                     |
| 11 | Fire Safety           | The travel distance to nearest fire extinguisher is not within 100 feet (1926.150) (See Photo)                                                                                                      |
| 13 | Fueling Operations    | Fuel tanks are not properly labeled/identified (NFPA 30) (See Photo)<br>Note: Not properly labeled. Need to contact fuel supplier to get this fixed.                                                |
| 16 | Housekeeping          | Housekeeping is unacceptable/needs improvement (1926.25) (See Photo)                                                                                                                                |
| 16 | Housekeeping          | Workers are exposed to scrap lumber with protruding nails (1926.25) (See Photo)<br>Note: Found several boards in scrap lumber pile with protruding nails.                                           |
| 17 | Ladders/Stairs        | Ladder(s) not set up at proper angle (1926.1053) (See Photo)<br>Note: Ladder is sagging, needs to be placed at proper angle.                                                                        |
| 17 | Ladders/Stairs        | Side rails are not secured to prevent side shift (1926.1053) (See Photo)<br>Note: Need to schedule meeting with subs to remind everyone that ladders need to be tied off.                           |
| 17 | Ladders/Stairs        | Handrail(s) are not provided as required on stairs with 4 or more risers (1926.1052) (See Photo)                                                                                                    |
| 20 | PPE                   | Appropriate PPE is not always provided and/or used as required (1926.95) (See Photo)                                                                                                                |
| 23 | Rigging               | Not all rigging equipment is properly tagged/labeled with required markings (1926.251) (See Photo)                                                                                                  |
| 27 | Scaffolds (Supported) | Scaffolds are not inspected and/or free of visible defects (1926.451) (See Photo)<br>Note: Scaffolding was inspected but not documented                                                             |
| 32 | Steel Erection        | Site layout is not properly graded, drained, and/or there's inadequate space for safe storage (1926.752) (See Photo)<br>Note: Lay down yard needs to be relocated or graded to remove water.        |
| 41 | Other/Misc.           | Walking/working surfaces are not reasonably level and/or free of avoidable slip/trip/fall hazards such as deep ruts, large rocks, steep slopes, etc. (See Photo)                                    |

- 5) Fire Safety
  - Take steps to ensure all fire extinguishers used at the jobsite are fully charged and maintained in good operating condition [reference 1926.150(a)(4)]. Defective equipment should be immediately replaced. <u>View OSHA Standard</u>
    - Note: This fire extinguisher was discharged.
    - Severity Rating: Moderate
    - Responsible Party: Drake's Drywall
  - The travel distance from any point of the protected area to the nearest fire extinguisher shall not exceed 100 feet of travel distance [reference 1926.150(c)(1)(i)]. Take appropriate steps to ensure an adequate number of working fire extinguishers are provided at the worksite to meet this requirement. <u>View OSHA Standard</u>
    - Severity Rating: Moderate
    - Responsible Party: Atta Boy Roofing
- 6) Fueling Operations
  - Take steps to ensure fuel tanks are properly labeled and/or identified with fuel name stenciled on tank, flammable placards, etc. per requirements in NFPA 30 and/or applicable local/state codes.
    - Note: Not properly labeled. Need to contact fuel supplier to get this fixed.
    - Severity Rating: Advisory
    - Responsible Party: Panther Construction
- 7) Housekeeping
  - Take steps to ensure all work areas, passageways, and stairs are kept reasonably clean, orderly and free of scrap lumber, trash, debris, cords, etc. [reference 1926.25]. <u>View OSHA Standard</u>
    - Severity Rating: Serious
    - Responsible Party: Best Contractor, Drake's Drywall
  - Scrap lumber with protruding nails shall be kept cleared from work areas, passageways, and stairs, in and around buildings or other structures [reference 1926.25(a)]. <u>View OSHA Standard</u>
    - Note: Found several boards in scrap lumber pile with protruding nails.
    - •
    - Responsible Party: Panther Construction, Stonewall Construction
- 8) Ladders/Stairs
  - Ladders must be set up at proper angle where the horizontal distance from the top support to the foot of ladder is approximately 1/4 of the working length of the ladder [reference 1926.1053(b)(5)(l)]. <u>View OSHA Standard</u>
    - Note: Ladder is sagging, needs to be placed at proper angle.
    - Responsible Party: E.J. Erectors
  - Take appropriate steps to secure ladder side rails to a rigid support to prevent the ladder from slipping sideways [reference 1926.1053(b)(1)] <u>View OSHA Standard</u>
    - Note: Need to schedule meeting with subs to remind everyone that ladders need to be tied off.