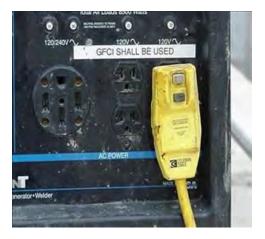

| #  | Category          | Observations:                                                                                                                                                                                           |
|----|-------------------|---------------------------------------------------------------------------------------------------------------------------------------------------------------------------------------------------------|
| 1  | Aerial/Boom Lifts | Worker(s) observed standing on toeboard or rail of lift, did not keep both feet on floor of basket (1926.453) (See Photo)<br>Note: Worker observed with one foot on mid rail                            |
| 6  | Cranes            | Accessible areas within swing radius of crane are not barricaded to prevent workers from being struck or crushed (1926.1424) (See Photo)<br>Note: Radius guard is installed but not flagged per policy. |
| 8  | Electrical Safety | Extension cord(s) in poor condition, i.e. worn or frayed (1926.416) (See Photo)<br>Note: Most cords were in good condition. This is the only cord found with damage.                                    |
| 8  | Electrical Safety | Cords not protected/kept clear of working spaces and walkways (1926.416) (See Photo)<br>Note: Remove cord or suspend it to keep out of water and pedestrian traffic.                                    |
| 10 | Fall Protection   | The PFA System does not protect employee(s) from coming in contact with lower level                                                                                                                     |