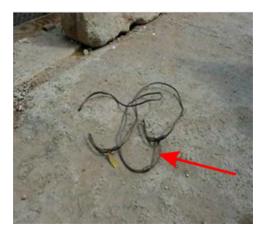

|    |                       | (1926.502) (See Photo)<br>Note: Should be using a retractable. The                                                                                                                                  |
|----|-----------------------|-----------------------------------------------------------------------------------------------------------------------------------------------------------------------------------------------------|
| 10 | Fall Protection       | 6 lanyard and choker not working.<br>Control lines are not erected at least 6 back feet from all unprotected/leading edges of low-<br>sloped roofs during roofing activities (1926.502) (See Photo) |
| 11 | Fire Safety           | Fire extinguishers not maintained in operating condition (1926.150) (See Photo)<br>Note: This fire extinguisher was discharged.                                                                     |
| 11 | Fire Safety           | The travel distance to nearest fire extinguisher is not within 100 feet (1926.150) (See Photo)                                                                                                      |
| 13 | Fueling Operations    | Fuel tanks are not properly labeled/identified (NFPA 30) (See Photo)<br>Note: Not properly labeled. Need to contact fuel supplier to get this fixed.                                                |
| 16 | Housekeeping          | Housekeeping is unacceptable/needs improvement (1926.25) (See Photo)                                                                                                                                |
| 16 | Housekeeping          | Workers are exposed to scrap lumber with protruding nails (1926.25) (See Photo)<br>Note: Found several boards in scrap lumber pile with protruding nails.                                           |
| 17 | Ladders/Stairs        | Ladder(s) not set up at proper angle (1926.1053) (See Photo)<br>Note: Ladder is sagging, needs to be placed at proper angle.                                                                        |
| 17 | Ladders/Stairs        | Side rails are not secured to prevent side shift (1926.1053) (See Photo)<br>Note: Need to schedule meeting with subs to remind everyone that ladders need to be tied off.                           |
| 17 | Ladders/Stairs        | Handrail(s) are not provided as required on stairs with 4 or more risers (1926.1052) (See Photo)                                                                                                    |
| 20 | PPE                   | Appropriate PPE is not always provided and/or used as required (1926.95) (See Photo)                                                                                                                |
| 23 | Rigging               | Not all rigging equipment is properly tagged/labeled with required markings (1926.251) (See Photo)                                                                                                  |
| 27 | Scaffolds (Supported) | Scaffolds are not inspected and/or free of visible defects (1926.451) (See Photo)<br>Note: Scaffolding was inspected but not documented                                                             |
| 32 | Steel Erection        | Site layout is not properly graded, drained, and/or there's inadequate space for safe storage (1926.752) (See Photo)<br>Note: Lay down yard needs to be relocated or graded to remove water.        |
| 41 | Other/Misc.           | Walking/working surfaces are not reasonably level and/or free of avoidable slip/trip/fall hazards such as deep ruts, large rocks, steep slopes, etc. (See Photo)                                    |