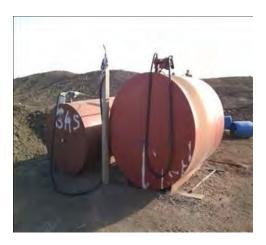

|    |                       | (1926.502) (See Photo)<br>Note: Should be using a retractable. The                                                                                                                                  |
|----|-----------------------|-----------------------------------------------------------------------------------------------------------------------------------------------------------------------------------------------------|
| 10 | Fall Protection       | 6 lanyard and choker not working.<br>Control lines are not erected at least 6 back feet from all unprotected/leading edges of low-<br>sloped roofs during roofing activities (1926.502) (See Photo) |
| 11 | Fire Safety           | Fire extinguishers not maintained in operating condition (1926.150) (See Photo)<br>Note: This fire extinguisher was discharged.                                                                     |
| 11 | Fire Safety           | The travel distance to nearest fire extinguisher is not within 100 feet (1926.150) (See Photo)                                                                                                      |
| 13 | Fueling Operations    | Fuel tanks are not properly labeled/identified (NFPA 30) (See Photo)<br>Note: Not properly labeled. Need to contact fuel supplier to get this fixed.                                                |
| 16 | Housekeeping          | Housekeeping is unacceptable/needs improvement (1926.25) (See Photo)                                                                                                                                |
| 16 | Housekeeping          | Workers are exposed to scrap lumber with protruding nails (1926.25) (See Photo)<br>Note: Found several boards in scrap lumber pile with protruding nails.                                           |
| 17 | Ladders/Stairs        | Ladder(s) not set up at proper angle (1926.1053) (See Photo)<br>Note: Ladder is sagging, needs to be placed at proper angle.                                                                        |
| 17 | Ladders/Stairs        | Side rails are not secured to prevent side shift (1926.1053) (See Photo)<br>Note: Need to schedule meeting with subs to remind everyone that ladders need to be tied off.                           |
| 17 | Ladders/Stairs        | Handrail(s) are not provided as required on stairs with 4 or more risers (1926.1052) (See Photo)                                                                                                    |
| 20 | PPE                   | Appropriate PPE is not always provided and/or used as required (1926.95) (See Photo)                                                                                                                |
| 23 | Rigging               | Not all rigging equipment is properly tagged/labeled with required markings (1926.251) (See Photo)                                                                                                  |
| 27 | Scaffolds (Supported) | Scaffolds are not inspected and/or free of visible defects (1926.451) (See Photo)<br>Note: Scaffolding was inspected but not documented                                                             |
| 32 | Steel Erection        | Site layout is not properly graded, drained, and/or there's inadequate space for safe storage (1926.752) (See Photo)<br>Note: Lay down yard needs to be relocated or graded to remove water.        |
| 41 | Other/Misc.           | Walking/working surfaces are not reasonably level and/or free of avoidable slip/trip/fall hazards such as deep ruts, large rocks, steep slopes, etc. (See Photo)                                    |

- 5) Fire Safety
  - Take steps to ensure all fire extinguishers used at the jobsite are fully charged and maintained in good operating condition [reference 1926.150(a)(4)]. Defective equipment should be immediately replaced. <u>View OSHA Standard</u>
    - Note: This fire extinguisher was discharged.
    - Severity Rating: Moderate
    - Responsible Party: Drake's Drywall
  - The travel distance from any point of the protected area to the nearest fire extinguisher shall not exceed 100 feet of travel distance [reference 1926.150(c)(1)(i)]. Take appropriate steps to ensure an adequate number of working fire extinguishers are provided at the worksite to meet this requirement. <u>View OSHA Standard</u>
    - Severity Rating: Moderate
    - Responsible Party: Atta Boy Roofing
- 6) Fueling Operations
  - Take steps to ensure fuel tanks are properly labeled and/or identified with fuel name stenciled on tank, flammable placards, etc. per requirements in NFPA 30 and/or applicable local/state codes.
    - Note: Not properly labeled. Need to contact fuel supplier to get this fixed.
    - Severity Rating: Advisory
    - Responsible Party: Panther Construction
- 7) Housekeeping
  - Take steps to ensure all work areas, passageways, and stairs are kept reasonably clean, orderly and free of scrap lumber, trash, debris, cords, etc. [reference 1926.25]. <u>View OSHA Standard</u>
    - Severity Rating: Serious
    - Responsible Party: Best Contractor, Drake's Drywall
  - Scrap lumber with protruding nails shall be kept cleared from work areas, passageways, and stairs, in and around buildings or other structures [reference 1926.25(a)]. <u>View OSHA Standard</u>
    - Note: Found several boards in scrap lumber pile with protruding nails.
    - •
    - Responsible Party: Panther Construction, Stonewall Construction
- 8) Ladders/Stairs
  - Ladders must be set up at proper angle where the horizontal distance from the top support to the foot of ladder is approximately 1/4 of the working length of the ladder [reference 1926.1053(b)(5)(l)]. <u>View OSHA Standard</u>
    - Note: Ladder is sagging, needs to be placed at proper angle.
    - Responsible Party: E.J. Erectors
  - Take appropriate steps to secure ladder side rails to a rigid support to prevent the ladder from slipping sideways [reference 1926.1053(b)(1)] <u>View OSHA Standard</u>
    - Note: Need to schedule meeting with subs to remind everyone that ladders need to be tied off.