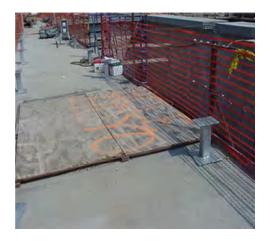

|    |                       | (1926.502) (See Photo)<br>Note: Should be using a retractable. The                                                                                                                                  |
|----|-----------------------|-----------------------------------------------------------------------------------------------------------------------------------------------------------------------------------------------------|
| 10 | Fall Protection       | 6 lanyard and choker not working.<br>Control lines are not erected at least 6 back feet from all unprotected/leading edges of low-<br>sloped roofs during roofing activities (1926.502) (See Photo) |
| 11 | Fire Safety           | Fire extinguishers not maintained in operating condition (1926.150) (See Photo)<br>Note: This fire extinguisher was discharged.                                                                     |
| 11 | Fire Safety           | The travel distance to nearest fire extinguisher is not within 100 feet (1926.150) (See Photo)                                                                                                      |
| 13 | Fueling Operations    | Fuel tanks are not properly labeled/identified (NFPA 30) (See Photo)<br>Note: Not properly labeled. Need to contact fuel supplier to get this fixed.                                                |
| 16 | Housekeeping          | Housekeeping is unacceptable/needs improvement (1926.25) (See Photo)                                                                                                                                |
| 16 | Housekeeping          | Workers are exposed to scrap lumber with protruding nails (1926.25) (See Photo)<br>Note: Found several boards in scrap lumber pile with protruding nails.                                           |
| 17 | Ladders/Stairs        | Ladder(s) not set up at proper angle (1926.1053) (See Photo)<br>Note: Ladder is sagging, needs to be placed at proper angle.                                                                        |
| 17 | Ladders/Stairs        | Side rails are not secured to prevent side shift (1926.1053) (See Photo)<br>Note: Need to schedule meeting with subs to remind everyone that ladders need to be tied off.                           |
| 17 | Ladders/Stairs        | Handrail(s) are not provided as required on stairs with 4 or more risers (1926.1052) (See Photo)                                                                                                    |
| 20 | PPE                   | Appropriate PPE is not always provided and/or used as required (1926.95) (See Photo)                                                                                                                |
| 23 | Rigging               | Not all rigging equipment is properly tagged/labeled with required markings (1926.251) (See Photo)                                                                                                  |
| 27 | Scaffolds (Supported) | Scaffolds are not inspected and/or free of visible defects (1926.451) (See Photo)<br>Note: Scaffolding was inspected but not documented                                                             |
| 32 | Steel Erection        | Site layout is not properly graded, drained, and/or there's inadequate space for safe storage (1926.752) (See Photo)<br>Note: Lay down yard needs to be relocated or graded to remove water.        |
| 41 | Other/Misc.           | Walking/working surfaces are not reasonably level and/or free of avoidable slip/trip/fall hazards such as deep ruts, large rocks, steep slopes, etc. (See Photo)                                    |