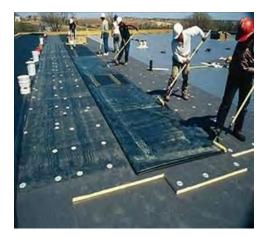

|    |                       | (1926.502) (See Photo)<br>Note: Should be using a retractable. The                                                                                                                                  |
|----|-----------------------|-----------------------------------------------------------------------------------------------------------------------------------------------------------------------------------------------------|
| 10 | Fall Protection       | 6 lanyard and choker not working.<br>Control lines are not erected at least 6 back feet from all unprotected/leading edges of low-<br>sloped roofs during roofing activities (1926.502) (See Photo) |
| 11 | Fire Safety           | Fire extinguishers not maintained in operating condition (1926.150) (See Photo)<br>Note: This fire extinguisher was discharged.                                                                     |
| 11 | Fire Safety           | The travel distance to nearest fire extinguisher is not within 100 feet (1926.150) (See Photo)                                                                                                      |
| 13 | Fueling Operations    | Fuel tanks are not properly labeled/identified (NFPA 30) (See Photo)<br>Note: Not properly labeled. Need to contact fuel supplier to get this fixed.                                                |
| 16 | Housekeeping          | Housekeeping is unacceptable/needs improvement (1926.25) (See Photo)                                                                                                                                |
| 16 | Housekeeping          | Workers are exposed to scrap lumber with protruding nails (1926.25) (See Photo)<br>Note: Found several boards in scrap lumber pile with protruding nails.                                           |
| 17 | Ladders/Stairs        | Ladder(s) not set up at proper angle (1926.1053) (See Photo)<br>Note: Ladder is sagging, needs to be placed at proper angle.                                                                        |
| 17 | Ladders/Stairs        | Side rails are not secured to prevent side shift (1926.1053) (See Photo)<br>Note: Need to schedule meeting with subs to remind everyone that ladders need to be tied off.                           |
| 17 | Ladders/Stairs        | Handrail(s) are not provided as required on stairs with 4 or more risers (1926.1052) (See Photo)                                                                                                    |
| 20 | PPE                   | Appropriate PPE is not always provided and/or used as required (1926.95) (See Photo)                                                                                                                |
| 23 | Rigging               | Not all rigging equipment is properly tagged/labeled with required markings (1926.251) (See Photo)                                                                                                  |
| 27 | Scaffolds (Supported) | Scaffolds are not inspected and/or free of visible defects (1926.451) (See Photo)<br>Note: Scaffolding was inspected but not documented                                                             |
| 32 | Steel Erection        | Site layout is not properly graded, drained, and/or there's inadequate space for safe storage (1926.752) (See Photo)<br>Note: Lay down yard needs to be relocated or graded to remove water.        |
| 41 | Other/Misc.           | Walking/working surfaces are not reasonably level and/or free of avoidable slip/trip/fall hazards such as deep ruts, large rocks, steep slopes, etc. (See Photo)                                    |