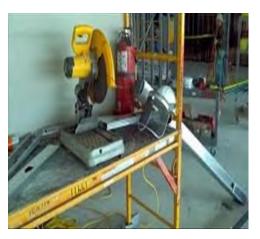

| #  | Category          | Observations:                                                                                                                                                                                           |
|----|-------------------|---------------------------------------------------------------------------------------------------------------------------------------------------------------------------------------------------------|
| 1  | Aerial/Boom Lifts | Worker(s) observed standing on toeboard or rail of lift, did not keep both feet on floor of basket (1926.453) (See Photo)<br>Note: Worker observed with one foot on mid rail                            |
| 6  | Cranes            | Accessible areas within swing radius of crane are not barricaded to prevent workers from being struck or crushed (1926.1424) (See Photo)<br>Note: Radius guard is installed but not flagged per policy. |
| 8  | Electrical Safety | Extension cord(s) in poor condition, i.e. worn or frayed (1926.416) (See Photo)<br>Note: Most cords were in good condition. This is the only cord found with damage.                                    |
| 8  | Electrical Safety | Cords not protected/kept clear of working spaces and walkways (1926.416) (See Photo)<br>Note: Remove cord or suspend it to keep out of water and pedestrian traffic.                                    |
| 10 | Fall Protection   | The PFA System does not protect employee(s) from coming in contact with lower level                                                                                                                     |

|    |                       | (1926.502) (See Photo)<br>Note: Should be using a retractable. The                                                                                                                                  |
|----|-----------------------|-----------------------------------------------------------------------------------------------------------------------------------------------------------------------------------------------------|
| 10 | Fall Protection       | 6 lanyard and choker not working.<br>Control lines are not erected at least 6 back feet from all unprotected/leading edges of low-<br>sloped roofs during roofing activities (1926.502) (See Photo) |
| 11 | Fire Safety           | Fire extinguishers not maintained in operating condition (1926.150) (See Photo)<br>Note: This fire extinguisher was discharged.                                                                     |
| 11 | Fire Safety           | The travel distance to nearest fire extinguisher is not within 100 feet (1926.150) (See Photo)                                                                                                      |
| 13 | Fueling Operations    | Fuel tanks are not properly labeled/identified (NFPA 30) (See Photo)<br>Note: Not properly labeled. Need to contact fuel supplier to get this fixed.                                                |
| 16 | Housekeeping          | Housekeeping is unacceptable/needs improvement (1926.25) (See Photo)                                                                                                                                |
| 16 | Housekeeping          | Workers are exposed to scrap lumber with protruding nails (1926.25) (See Photo)<br>Note: Found several boards in scrap lumber pile with protruding nails.                                           |
| 17 | Ladders/Stairs        | Ladder(s) not set up at proper angle (1926.1053) (See Photo)<br>Note: Ladder is sagging, needs to be placed at proper angle.                                                                        |
| 17 | Ladders/Stairs        | Side rails are not secured to prevent side shift (1926.1053) (See Photo)<br>Note: Need to schedule meeting with subs to remind everyone that ladders need to be tied off.                           |
| 17 | Ladders/Stairs        | Handrail(s) are not provided as required on stairs with 4 or more risers (1926.1052) (See Photo)                                                                                                    |
| 20 | PPE                   | Appropriate PPE is not always provided and/or used as required (1926.95) (See Photo)                                                                                                                |
| 23 | Rigging               | Not all rigging equipment is properly tagged/labeled with required markings (1926.251) (See Photo)                                                                                                  |
| 27 | Scaffolds (Supported) | Scaffolds are not inspected and/or free of visible defects (1926.451) (See Photo)<br>Note: Scaffolding was inspected but not documented                                                             |
| 32 | Steel Erection        | Site layout is not properly graded, drained, and/or there's inadequate space for safe storage (1926.752) (See Photo)<br>Note: Lay down yard needs to be relocated or graded to remove water.        |
| 41 | Other/Misc.           | Walking/working surfaces are not reasonably level and/or free of avoidable slip/trip/fall hazards such as deep ruts, large rocks, steep slopes, etc. (See Photo)                                    |

- 5) Fire Safety
  - Take steps to ensure all fire extinguishers used at the jobsite are fully charged and maintained in good operating condition [reference 1926.150(a)(4)]. Defective equipment should be immediately replaced. <u>View OSHA Standard</u>
    - Note: This fire extinguisher was discharged.
    - Severity Rating: Moderate
    - Responsible Party: Drake's Drywall
  - The travel distance from any point of the protected area to the nearest fire extinguisher shall not exceed 100 feet of travel distance [reference 1926.150(c)(1)(i)]. Take appropriate steps to ensure an adequate number of working fire extinguishers are provided at the worksite to meet this requirement. <u>View OSHA Standard</u>
    - Severity Rating: Moderate
    - Responsible Party: Atta Boy Roofing
- 6) Fueling Operations
  - Take steps to ensure fuel tanks are properly labeled and/or identified with fuel name stenciled on tank, flammable placards, etc. per requirements in NFPA 30 and/or applicable local/state codes.
    - Note: Not properly labeled. Need to contact fuel supplier to get this fixed.
    - Severity Rating: Advisory
    - Responsible Party: Panther Construction
- 7) Housekeeping
  - Take steps to ensure all work areas, passageways, and stairs are kept reasonably clean, orderly and free of scrap lumber, trash, debris, cords, etc. [reference 1926.25]. <u>View OSHA Standard</u>
    - Severity Rating: Serious
    - Responsible Party: Best Contractor, Drake's Drywall
  - Scrap lumber with protruding nails shall be kept cleared from work areas, passageways, and stairs, in and around buildings or other structures [reference 1926.25(a)]. <u>View OSHA Standard</u>
    - Note: Found several boards in scrap lumber pile with protruding nails.
    - •
    - Responsible Party: Panther Construction, Stonewall Construction
- 8) Ladders/Stairs
  - Ladders must be set up at proper angle where the horizontal distance from the top support to the foot of ladder is approximately 1/4 of the working length of the ladder [reference 1926.1053(b)(5)(l)]. <u>View OSHA Standard</u>
    - Note: Ladder is sagging, needs to be placed at proper angle.
    - Responsible Party: E.J. Erectors
  - Take appropriate steps to secure ladder side rails to a rigid support to prevent the ladder from slipping sideways [reference 1926.1053(b)(1)] <u>View OSHA Standard</u>
    - Note: Need to schedule meeting with subs to remind everyone that ladders need to be tied off.