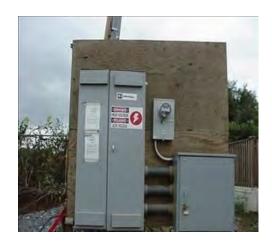

| #  | Category          | Observations:                                                                                                                                                                                           |
|----|-------------------|---------------------------------------------------------------------------------------------------------------------------------------------------------------------------------------------------------|
| 1  | Aerial/Boom Lifts | Worker(s) observed standing on toeboard or rail of lift, did not keep both feet on floor of basket (1926.453) (See Photo)<br>Note: Worker observed with one foot on mid rail                            |
| 6  | Cranes            | Accessible areas within swing radius of crane are not barricaded to prevent workers from being struck or crushed (1926.1424) (See Photo)<br>Note: Radius guard is installed but not flagged per policy. |
| 8  | Electrical Safety | Extension cord(s) in poor condition, i.e. worn or frayed (1926.416) (See Photo)<br>Note: Most cords were in good condition. This is the only cord found with damage.                                    |
| 8  | Electrical Safety | Cords not protected/kept clear of working spaces and walkways (1926.416) (See Photo)<br>Note: Remove cord or suspend it to keep out of water and pedestrian traffic.                                    |
| 10 | Fall Protection   | The PFA System does not protect employee(s) from coming in contact with lower level                                                                                                                     |

**Closing Comments:** Issues of non-compliance were addressed with Bob prior to leaving the site.