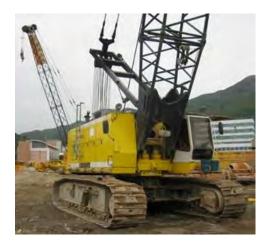

| #  | Category          | Observations:                                                                                                                                                                                           |
|----|-------------------|---------------------------------------------------------------------------------------------------------------------------------------------------------------------------------------------------------|
| 1  | Aerial/Boom Lifts | Worker(s) observed standing on toeboard or rail of lift, did not keep both feet on floor of basket (1926.453) (See Photo)<br>Note: Worker observed with one foot on mid rail                            |
| 6  | Cranes            | Accessible areas within swing radius of crane are not barricaded to prevent workers from being struck or crushed (1926.1424) (See Photo)<br>Note: Radius guard is installed but not flagged per policy. |
| 8  | Electrical Safety | Extension cord(s) in poor condition, i.e. worn or frayed (1926.416) (See Photo)<br>Note: Most cords were in good condition. This is the only cord found with damage.                                    |
| 8  | Electrical Safety | Cords not protected/kept clear of working spaces and walkways (1926.416) (See Photo)<br>Note: Remove cord or suspend it to keep out of water and pedestrian traffic.                                    |
| 10 | Fall Protection   | The PFA System does not protect employee(s) from coming in contact with lower level                                                                                                                     |

## **Recommendations:**

- 1) Aerial/Boom Lifts
  - When working from an aerial lift, employees must stand firmly on the floor of the basket and not be allowed to step or climb on toebard or railing of basket or use planks, ladders or other devices for a work position [reference 1926.453(b)(2)(iv)]. <u>View OSHA Standard</u>
    - Note: Worker observed with one foot on mid rail
    - Responsible Party: E.J. Erectors
- 2) Cranes
  - Make sure all accessible areas within swing radius of crane are barricaded to prevent workers from being struck or crushed [reference 1926.1424(a)]. <u>View OSHA Standard</u>
    - Note: Radius guard is installed but not flagged per policy.
    - Severity Rating: Advisory
    - Responsible Party: Master Construction
- 3) Electrical Safety
  - Inspect extension cords with each use and make sure worn or frayed electric cords are removed from service [reference 1926.416(e)(1)]. Ideally, damaged cords should be completely removed from the work area and tagged DO NOT USE or discarded. <u>View OSHA Standard</u>
    - Note: Most cords were in good condition. This is the only cord found with damage.
    - Severity Rating: Moderate
    - Responsible Party: Best Contractor
  - Instruct workers to keep electrical cords reasonably clear of working spaces, walkways or similar areas to minimize trip/fall hazard and to protect cords from damage [reference 1926.416(b)(2)]. Consider re-routing cords away from active work areas or eliminating cords that are no longer needed. In some situations, it may be necessary to suspend cords or bury them in plastic conduit to protect them. <u>View OSHA Standard</u>
    - Note: Remove cord or suspend it to keep out of water and pedestrian traffic.
    - Severity Rating: Minor
    - Responsible Party: Master Construction
- 4) Fall Protection
  - When using Personal Fall Arrest Systems to meet OSHA's six foot fall protection standard, the PFA system must be rigged such that the employee does not come in contact with the lower level [reference 1926.502(d)(16)(iii)]. <u>View OSHA Standard</u>
    - Note: Should be using a retractable. The
    - 6 lanyard and choker not working.
    - Severity Rating: Critical
    - Contributing Factor: Training
    - Responsible Party: E.J. Erectors
  - When performing roofing activities, the control line shall be erected not less than 6 feet nor more than 25 feet from all unprotected or leading edges of roof surfaces [reference 1926.502(g)(1)(i)]. <u>View OSHA Standard</u>
    - Responsible Party: Atta Boy Roofing