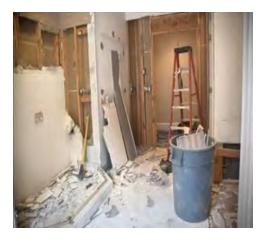

|    |                       | (1926.502) (See Photo)<br>Note: Should be using a retractable. The                                                                                                                                  |
|----|-----------------------|-----------------------------------------------------------------------------------------------------------------------------------------------------------------------------------------------------|
| 10 | Fall Protection       | 6 lanyard and choker not working.<br>Control lines are not erected at least 6 back feet from all unprotected/leading edges of low-<br>sloped roofs during roofing activities (1926.502) (See Photo) |
| 11 | Fire Safety           | Fire extinguishers not maintained in operating condition (1926.150) (See Photo)<br>Note: This fire extinguisher was discharged.                                                                     |
| 11 | Fire Safety           | The travel distance to nearest fire extinguisher is not within 100 feet (1926.150) (See Photo)                                                                                                      |
| 13 | Fueling Operations    | Fuel tanks are not properly labeled/identified (NFPA 30) (See Photo)<br>Note: Not properly labeled. Need to contact fuel supplier to get this fixed.                                                |
| 16 | Housekeeping          | Housekeeping is unacceptable/needs improvement (1926.25) (See Photo)                                                                                                                                |
| 16 | Housekeeping          | Workers are exposed to scrap lumber with protruding nails (1926.25) (See Photo)<br>Note: Found several boards in scrap lumber pile with protruding nails.                                           |
| 17 | Ladders/Stairs        | Ladder(s) not set up at proper angle (1926.1053) (See Photo)<br>Note: Ladder is sagging, needs to be placed at proper angle.                                                                        |
| 17 | Ladders/Stairs        | Side rails are not secured to prevent side shift (1926.1053) (See Photo)<br>Note: Need to schedule meeting with subs to remind everyone that ladders need to be tied off.                           |
| 17 | Ladders/Stairs        | Handrail(s) are not provided as required on stairs with 4 or more risers (1926.1052) (See Photo)                                                                                                    |
| 20 | PPE                   | Appropriate PPE is not always provided and/or used as required (1926.95) (See Photo)                                                                                                                |
| 23 | Rigging               | Not all rigging equipment is properly tagged/labeled with required markings (1926.251) (See Photo)                                                                                                  |
| 27 | Scaffolds (Supported) | Scaffolds are not inspected and/or free of visible defects (1926.451) (See Photo)<br>Note: Scaffolding was inspected but not documented                                                             |
| 32 | Steel Erection        | Site layout is not properly graded, drained, and/or there's inadequate space for safe storage (1926.752) (See Photo)<br>Note: Lay down yard needs to be relocated or graded to remove water.        |
| 41 | Other/Misc.           | Walking/working surfaces are not reasonably level and/or free of avoidable slip/trip/fall hazards such as deep ruts, large rocks, steep slopes, etc. (See Photo)                                    |

- 5) Fire Safety
  - Take steps to ensure all fire extinguishers used at the jobsite are fully charged and maintained in good operating condition [reference 1926.150(a)(4)]. Defective equipment should be immediately replaced. <u>View OSHA Standard</u>
    - Note: This fire extinguisher was discharged.
    - Severity Rating: Moderate
    - Responsible Party: Drake's Drywall
  - The travel distance from any point of the protected area to the nearest fire extinguisher shall not exceed 100 feet of travel distance [reference 1926.150(c)(1)(i)]. Take appropriate steps to ensure an adequate number of working fire extinguishers are provided at the worksite to meet this requirement. <u>View OSHA Standard</u>
    - Severity Rating: Moderate
    - Responsible Party: Atta Boy Roofing
- 6) Fueling Operations
  - Take steps to ensure fuel tanks are properly labeled and/or identified with fuel name stenciled on tank, flammable placards, etc. per requirements in NFPA 30 and/or applicable local/state codes.
    - Note: Not properly labeled. Need to contact fuel supplier to get this fixed.
    - Severity Rating: Advisory
    - Responsible Party: Panther Construction
- 7) Housekeeping
  - Take steps to ensure all work areas, passageways, and stairs are kept reasonably clean, orderly and free of scrap lumber, trash, debris, cords, etc. [reference 1926.25]. <u>View OSHA Standard</u>
    - Severity Rating: Serious
    - Responsible Party: Best Contractor, Drake's Drywall
  - Scrap lumber with protruding nails shall be kept cleared from work areas, passageways, and stairs, in and around buildings or other structures [reference 1926.25(a)]. <u>View OSHA Standard</u>
    - Note: Found several boards in scrap lumber pile with protruding nails.
    - •
    - Responsible Party: Panther Construction, Stonewall Construction
- 8) Ladders/Stairs
  - Ladders must be set up at proper angle where the horizontal distance from the top support to the foot of ladder is approximately 1/4 of the working length of the ladder [reference 1926.1053(b)(5)(l)]. <u>View OSHA Standard</u>
    - Note: Ladder is sagging, needs to be placed at proper angle.
    - Responsible Party: E.J. Erectors
  - Take appropriate steps to secure ladder side rails to a rigid support to prevent the ladder from slipping sideways [reference 1926.1053(b)(1)] <u>View OSHA Standard</u>
    - Note: Need to schedule meeting with subs to remind everyone that ladders need to be tied off.