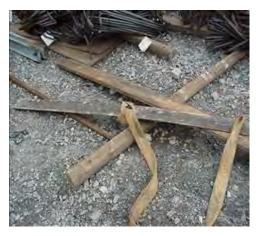

|    |                       | (1926.502) (See Photo)<br>Note: Should be using a retractable. The                                                                                                                                  |
|----|-----------------------|-----------------------------------------------------------------------------------------------------------------------------------------------------------------------------------------------------|
| 10 | Fall Protection       | 6 lanyard and choker not working.<br>Control lines are not erected at least 6 back feet from all unprotected/leading edges of low-<br>sloped roofs during roofing activities (1926.502) (See Photo) |
| 11 | Fire Safety           | Fire extinguishers not maintained in operating condition (1926.150) (See Photo)<br>Note: This fire extinguisher was discharged.                                                                     |
| 11 | Fire Safety           | The travel distance to nearest fire extinguisher is not within 100 feet (1926.150) (See Photo)                                                                                                      |
| 13 | Fueling Operations    | Fuel tanks are not properly labeled/identified (NFPA 30) (See Photo)<br>Note: Not properly labeled. Need to contact fuel supplier to get this fixed.                                                |
| 16 | Housekeeping          | Housekeeping is unacceptable/needs improvement (1926.25) (See Photo)                                                                                                                                |
| 16 | Housekeeping          | Workers are exposed to scrap lumber with protruding nails (1926.25) (See Photo)<br>Note: Found several boards in scrap lumber pile with protruding nails.                                           |
| 17 | Ladders/Stairs        | Ladder(s) not set up at proper angle (1926.1053) (See Photo)<br>Note: Ladder is sagging, needs to be placed at proper angle.                                                                        |
| 17 | Ladders/Stairs        | Side rails are not secured to prevent side shift (1926.1053) (See Photo)<br>Note: Need to schedule meeting with subs to remind everyone that ladders need to be tied off.                           |
| 17 | Ladders/Stairs        | Handrail(s) are not provided as required on stairs with 4 or more risers (1926.1052) (See Photo)                                                                                                    |
| 20 | PPE                   | Appropriate PPE is not always provided and/or used as required (1926.95) (See Photo)                                                                                                                |
| 23 | Rigging               | Not all rigging equipment is properly tagged/labeled with required markings (1926.251) (See Photo)                                                                                                  |
| 27 | Scaffolds (Supported) | Scaffolds are not inspected and/or free of visible defects (1926.451) (See Photo)<br>Note: Scaffolding was inspected but not documented                                                             |
| 32 | Steel Erection        | Site layout is not properly graded, drained, and/or there's inadequate space for safe storage (1926.752) (See Photo)<br>Note: Lay down yard needs to be relocated or graded to remove water.        |
| 41 | Other/Misc.           | Walking/working surfaces are not reasonably level and/or free of avoidable slip/trip/fall hazards such as deep ruts, large rocks, steep slopes, etc. (See Photo)                                    |