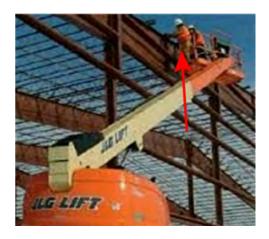

| #  | Category          | Observations:                                                                                                                                                                                           |
|----|-------------------|---------------------------------------------------------------------------------------------------------------------------------------------------------------------------------------------------------|
| 1  | Aerial/Boom Lifts | Worker(s) observed standing on toeboard or rail of lift, did not keep both feet on floor of basket (1926.453) (See Photo)<br>Note: Worker observed with one foot on mid rail                            |
| 6  | Cranes            | Accessible areas within swing radius of crane are not barricaded to prevent workers from being struck or crushed (1926.1424) (See Photo)<br>Note: Radius guard is installed but not flagged per policy. |
| 8  | Electrical Safety | Extension cord(s) in poor condition, i.e. worn or frayed (1926.416) (See Photo)<br>Note: Most cords were in good condition. This is the only cord found with damage.                                    |
| 8  | Electrical Safety | Cords not protected/kept clear of working spaces and walkways (1926.416) (See Photo)<br>Note: Remove cord or suspend it to keep out of water and pedestrian traffic.                                    |
| 10 | Fall Protection   | The PFA System does not protect employee(s) from coming in contact with lower level                                                                                                                     |

## **Recommendations:**

- 1) Aerial/Boom Lifts
  - When working from an aerial lift, employees must stand firmly on the floor of the basket and not be allowed to step or climb on toebard or railing of basket or use planks, ladders or other devices for a work position [reference 1926.453(b)(2)(iv)]. <u>View OSHA Standard</u>
    - Note: Worker observed with one foot on mid rail
    - Responsible Party: E.J. Erectors
- 2) Cranes
  - Make sure all accessible areas within swing radius of crane are barricaded to prevent workers from being struck or crushed [reference 1926.1424(a)]. <u>View OSHA Standard</u>
    - Note: Radius guard is installed but not flagged per policy.
    - Severity Rating: Advisory
    - Responsible Party: Master Construction
- 3) Electrical Safety
  - Inspect extension cords with each use and make sure worn or frayed electric cords are removed from service [reference 1926.416(e)(1)]. Ideally, damaged cords should be completely removed from the work area and tagged DO NOT USE or discarded. <u>View OSHA Standard</u>
    - Note: Most cords were in good condition. This is the only cord found with damage.
    - Severity Rating: Moderate
    - Responsible Party: Best Contractor
  - Instruct workers to keep electrical cords reasonably clear of working spaces, walkways or similar areas to minimize trip/fall hazard and to protect cords from damage [reference 1926.416(b)(2)]. Consider re-routing cords away from active work areas or eliminating cords that are no longer needed. In some situations, it may be necessary to suspend cords or bury them in plastic conduit to protect them. <u>View OSHA Standard</u>
    - Note: Remove cord or suspend it to keep out of water and pedestrian traffic.
    - Severity Rating: Minor
    - Responsible Party: Master Construction
- 4) Fall Protection
  - When using Personal Fall Arrest Systems to meet OSHA's six foot fall protection standard, the PFA system must be rigged such that the employee does not come in contact with the lower level [reference 1926.502(d)(16)(iii)]. <u>View OSHA Standard</u>
    - Note: Should be using a retractable. The
    - 6 lanyard and choker not working.
    - Severity Rating: Critical
    - Contributing Factor: Training
    - Responsible Party: E.J. Erectors
  - When performing roofing activities, the control line shall be erected not less than 6 feet nor more than 25 feet from all unprotected or leading edges of roof surfaces [reference 1926.502(g)(1)(i)]. <u>View OSHA Standard</u>
    - Responsible Party: Atta Boy Roofing