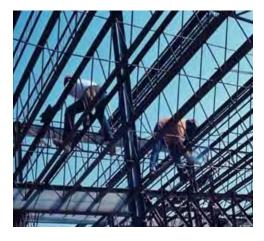

| #  | Category          | Observations:                                                                                                                                                                                           |
|----|-------------------|---------------------------------------------------------------------------------------------------------------------------------------------------------------------------------------------------------|
| 1  | Aerial/Boom Lifts | Worker(s) observed standing on toeboard or rail of lift, did not keep both feet on floor of basket (1926.453) (See Photo)<br>Note: Worker observed with one foot on mid rail                            |
| 6  | Cranes            | Accessible areas within swing radius of crane are not barricaded to prevent workers from being struck or crushed (1926.1424) (See Photo)<br>Note: Radius guard is installed but not flagged per policy. |
| 8  | Electrical Safety | Extension cord(s) in poor condition, i.e. worn or frayed (1926.416) (See Photo)<br>Note: Most cords were in good condition. This is the only cord found with damage.                                    |
| 8  | Electrical Safety | Cords not protected/kept clear of working spaces and walkways (1926.416) (See Photo)<br>Note: Remove cord or suspend it to keep out of water and pedestrian traffic.                                    |
| 10 | Fall Protection   | The PFA System does not protect employee(s) from coming in contact with lower level                                                                                                                     |

## **Recommendations:**

- 1) Aerial/Boom Lifts
  - When working from an aerial lift, employees must stand firmly on the floor of the basket and not be allowed to step or climb on toebard or railing of basket or use planks, ladders or other devices for a work position [reference 1926.453(b)(2)(iv)]. <u>View OSHA Standard</u>
    - Note: Worker observed with one foot on mid rail
    - Responsible Party: E.J. Erectors
- 2) Cranes
  - Make sure all accessible areas within swing radius of crane are barricaded to prevent workers from being struck or crushed [reference 1926.1424(a)]. <u>View OSHA Standard</u>
    - Note: Radius guard is installed but not flagged per policy.
    - Severity Rating: Advisory
    - Responsible Party: Master Construction
- 3) Electrical Safety
  - Inspect extension cords with each use and make sure worn or frayed electric cords are removed from service [reference 1926.416(e)(1)]. Ideally, damaged cords should be completely removed from the work area and tagged DO NOT USE or discarded. <u>View OSHA Standard</u>
    - Note: Most cords were in good condition. This is the only cord found with damage.
    - Severity Rating: Moderate
    - Responsible Party: Best Contractor
  - Instruct workers to keep electrical cords reasonably clear of working spaces, walkways or similar areas to minimize trip/fall hazard and to protect cords from damage [reference 1926.416(b)(2)]. Consider re-routing cords away from active work areas or eliminating cords that are no longer needed. In some situations, it may be necessary to suspend cords or bury them in plastic conduit to protect them. <u>View OSHA Standard</u>
    - Note: Remove cord or suspend it to keep out of water and pedestrian traffic.
    - Severity Rating: Minor
    - Responsible Party: Master Construction
- 4) Fall Protection
  - When using Personal Fall Arrest Systems to meet OSHA's six foot fall protection standard, the PFA system must be rigged such that the employee does not come in contact with the lower level [reference 1926.502(d)(16)(iii)]. <u>View OSHA Standard</u>
    - Note: Should be using a retractable. The
    - 6 lanyard and choker not working.
    - Severity Rating: Critical
    - Contributing Factor: Training
    - Responsible Party: E.J. Erectors
  - When performing roofing activities, the control line shall be erected not less than 6 feet nor more than 25 feet from all unprotected or leading edges of roof surfaces [reference 1926.502(g)(1)(i)]. <u>View OSHA Standard</u>
    - Responsible Party: Atta Boy Roofing